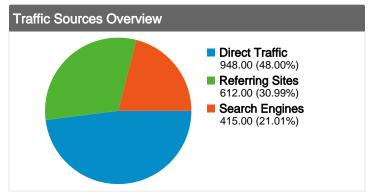

Comparing to: Site

### All traffic sources sent a total of 1,975 visits

30.99% Referring Sites

21.01% Search Engines

#### **Top Traffic Sources**

| Sources                      | Visits | % visits |
|------------------------------|--------|----------|
| (direct) ((none))            | 948    | 48.00%   |
| google (organic)             | 407    | 20.61%   |
| smallbluestrap.gr (referral) | 68     | 3.44%    |
| noiz.gr (referral)           | 55     | 2.78%    |
| rocking.gr (referral)        | 52     | 2.63%    |