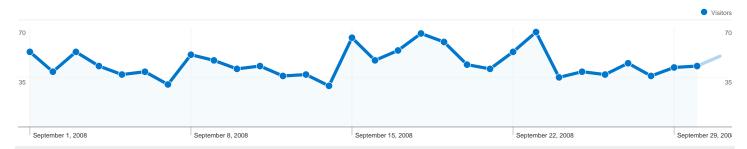

## 757 people visited this site

\_\_\_\_\_\_1,975 Visits

757 Absolute Unique Visitors

11,819 Pageviews

5.98 Average Pageviews

00:05:19 Time on Site

36.86% Bounce Rate

33.52% New Visits