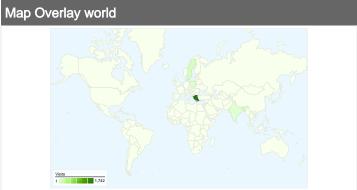

# 1,975 visits came from 26 countries/territories

| Site Usage                                     |                                         |                                             |             |                                                       |                                      |             |
|------------------------------------------------|-----------------------------------------|---------------------------------------------|-------------|-------------------------------------------------------|--------------------------------------|-------------|
| Visits<br>1,975<br>% of Site Total:<br>100.00% | Pages/Visit 5.98 Site Avg: 5.98 (0.00%) | Avg. Tim<br>00:05:<br>Site Avg:<br>00:05:19 | 19          | % New Visits<br>33.82%<br>Site Avg:<br>33.52% (0.91%) | <b>Bounce 36.86</b> Site Avg: 36.869 | <b>6%</b>   |
| Country/Territory                              |                                         | Visits                                      | Pages/Visit | Avg. Time on<br>Site                                  | % New Visits                         | Bounce Rate |
| Greece                                         |                                         | 1,742                                       | 6.17        | 00:05:30                                              | 33.18%                               | 35.82%      |
| Sweden                                         |                                         | 97                                          | 4.12        | 00:04:59                                              | 6.19%                                | 47.42%      |
| Poland                                         |                                         | 36                                          | 2.69        | 00:01:24                                              | 41.67%                               | 36.11%      |
| India                                          |                                         | 13                                          | 20.54       | 00:17:19                                              | 30.77%                               | 15.38%      |
| Cyprus                                         |                                         | 13                                          | 3.62        | 00:02:51                                              | 7.69%                                | 38.46%      |
| United Kingdom                                 |                                         | 11                                          | 3.55        | 00:03:10                                              | 63.64%                               | 54.55%      |
| United States                                  |                                         | 11                                          | 2.27        | 00:01:06                                              | 100.00%                              | 54.55%      |
| Germany                                        |                                         | 9                                           | 7.67        | 00:03:07                                              | 55.56%                               | 11.11%      |
| Netherlands                                    |                                         | 7                                           | 2.14        | 00:00:26                                              | 85.71%                               | 28.57%      |
| Italy                                          |                                         | 5                                           | 1.60        | 00:01:32                                              | 100.00%                              | 80.00%      |