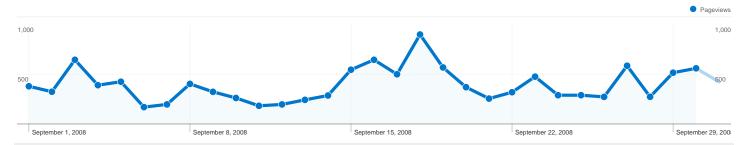

## Pages on this site were viewed a total of 11,819 times

11,819 Pageviews

7,444 Unique Views

**36.86%** Bounce Rate