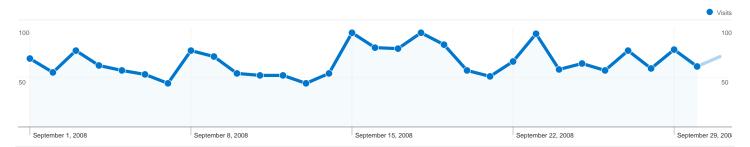

## Pages on this site were viewed a total of 11,819 times

11,819 Pageviews

7,444 Unique Views

**36.86%** Bounce Rate