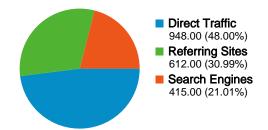

### All traffic sources sent a total of 1,975 visits

30.99% Referring Sites

21.01% Search Engines

#### **Top Traffic Sources**

| Sources                      | Visits | % visits |
|------------------------------|--------|----------|
| (direct) ((none))            | 948    | 48.00%   |
| google (organic)             | 407    | 20.61%   |
| smallbluestrap.gr (referral) | 68     | 3.44%    |
| noiz.gr (referral)           | 55     | 2.78%    |
| rocking.gr (referral)        | 52     | 2.63%    |