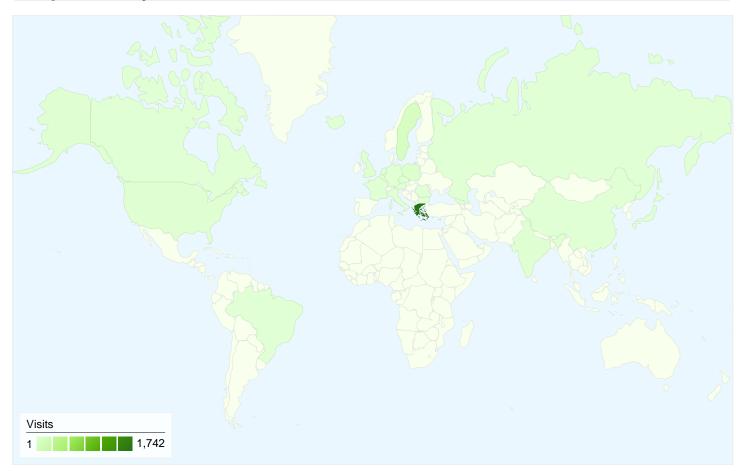

# 1,975 visits came from 26 countries/territories

| Site Usage                                     |                                         |                                             |             |                                                       |                                      |             |
|------------------------------------------------|-----------------------------------------|---------------------------------------------|-------------|-------------------------------------------------------|--------------------------------------|-------------|
| Visits<br>1,975<br>% of Site Total:<br>100.00% | Pages/Visit 5.98 Site Avg: 5.98 (0.00%) | Avg. Tim<br>00:05:<br>Site Avg:<br>00:05:19 | 19          | % New Visits<br>33.82%<br>Site Avg:<br>33.52% (0.91%) | <b>Bounce 36.86</b> Site Avg: 36.869 | <b>6%</b>   |
| Country/Territory                              |                                         | Visits                                      | Pages/Visit | Avg. Time on<br>Site                                  | % New Visits                         | Bounce Rate |
| Greece                                         |                                         | 1,742                                       | 6.17        | 00:05:30                                              | 33.18%                               | 35.82%      |
| Sweden                                         |                                         | 97                                          | 4.12        | 00:04:59                                              | 6.19%                                | 47.42%      |
| Poland                                         |                                         | 36                                          | 2.69        | 00:01:24                                              | 41.67%                               | 36.11%      |
| India                                          |                                         | 13                                          | 20.54       | 00:17:19                                              | 30.77%                               | 15.38%      |
| Cyprus                                         |                                         | 13                                          | 3.62        | 00:02:51                                              | 7.69%                                | 38.46%      |
| United Kingdom                                 |                                         | 11                                          | 3.55        | 00:03:10                                              | 63.64%                               | 54.55%      |
| United States                                  |                                         | 11                                          | 2.27        | 00:01:06                                              | 100.00%                              | 54.55%      |
| Germany                                        |                                         | 9                                           | 7.67        | 00:03:07                                              | 55.56%                               | 11.11%      |
| Netherlands                                    |                                         | 7                                           | 2.14        | 00:00:26                                              | 85.71%                               | 28.57%      |
| Italy                                          |                                         | 5                                           | 1.60        | 00:01:32                                              | 100.00%                              | 80.00%      |