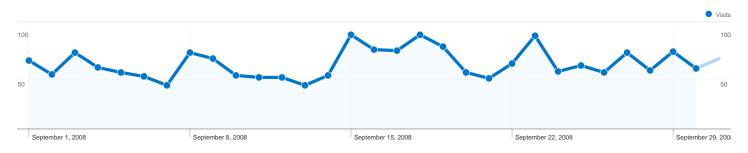

Comparing to: Site

#### Site Usage

\_\_\_\_\_\_1,975 Visits

11,819 Pageviews

5.98 Pages/Visit

36.86% Bounce Rate

00:05:19 Avg. Time on Site

33.52% % New Visits

| Content Overview   |           |             |
|--------------------|-----------|-------------|
| Pages              | Pageviews | % Pageviews |
| 1                  | 3,091     | 26.15%      |
| /profiles/members/ | 329       | 2.78%       |
| /profile/VASILIKE  | 158       | 1.34%       |
| /video             | 145       | 1.23%       |
| /photo             | 141       | 1.19%       |