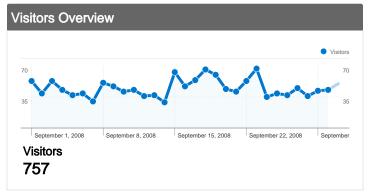

Comparing to: Site

## 757 people visited this site

\_\_\_\_\_\_1,975 Visits

757 Absolute Unique Visitors

11,819 Pageviews

5.98 Average Pageviews

00:05:19 Time on Site

36.86% Bounce Rate

33.52% New Visits