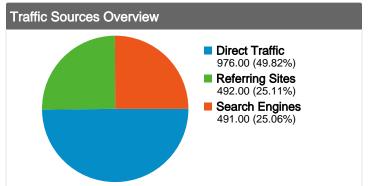

# All traffic sources sent a total of 1,959 visits in the "All Visits" segment

Previous: 0.00% (0.00%)

All Visits25.11% Referring Sites
All Visits-225.11%

Previous: 0.00% (0.00%)

All Visits25.06% Search Engines
All Visits-225.06%

# **Top Traffic Sources**

| Visits  | % visits                                                           |
|---------|--------------------------------------------------------------------|
|         |                                                                    |
| 976     | 49.82%                                                             |
| 972     | 0.00%                                                              |
| 0.41%   | 0.41%                                                              |
|         |                                                                    |
| 479     | 24.45%                                                             |
| 414     | 0.00%                                                              |
| 15.70%  | 15.70%                                                             |
|         |                                                                    |
| 48      | 2.45%                                                              |
| 55      | 0.00%                                                              |
| -12.73% | -12.73%                                                            |
|         |                                                                    |
| 45      | 2.30%                                                              |
|         | 976<br>972<br>0.41%<br>479<br>414<br>15.70%<br>48<br>55<br>-12.73% |