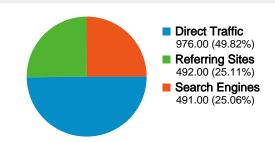

# All traffic sources sent a total of 1,959 visits in the "All Visits" segment

Previous: 0.00% (0.00%)

All Visits25.11% Referring Sites
All Visits-225.11%

Previous: 0.00% (0.00%)

All Visits25.06% Search Engines
All Visits-225.06%

# **Top Traffic Sources**

| Visits  | % visits                                                           |
|---------|--------------------------------------------------------------------|
|         |                                                                    |
| 976     | 49.82%                                                             |
| 972     | 0.00%                                                              |
| 0.41%   | 0.41%                                                              |
|         |                                                                    |
| 479     | 24.45%                                                             |
| 414     | 0.00%                                                              |
| 15.70%  | 15.70%                                                             |
|         |                                                                    |
| 48      | 2.45%                                                              |
| 55      | 0.00%                                                              |
| -12.73% | -12.73%                                                            |
|         |                                                                    |
| 45      | 2.30%                                                              |
|         | 976<br>972<br>0.41%<br>479<br>414<br>15.70%<br>48<br>55<br>-12.73% |