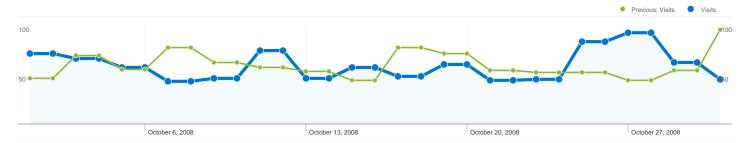

## Pages on this site were viewed a total of 12,428 times in the "All Visits" segment

All Visits12,428 Pageviews
All Visits-212,428

Previous: 0 (0.00%)

All Visits8,136 Unique Views
All Visits-28,136

Previous: 0 (0.00%)