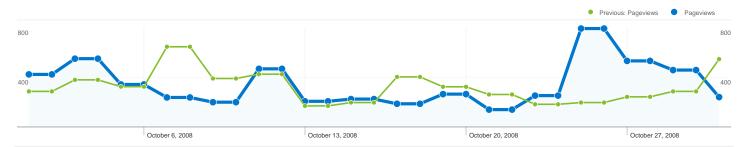

## Pages on this site were viewed a total of 12,428 times in the "All Visits" segment

All Visits12,428 Pageviews
All Visits-212,428

Previous: 0 (0.00%)

All Visits8,136 Unique Views
All Visits-28,136

Previous: 0 (0.00%)