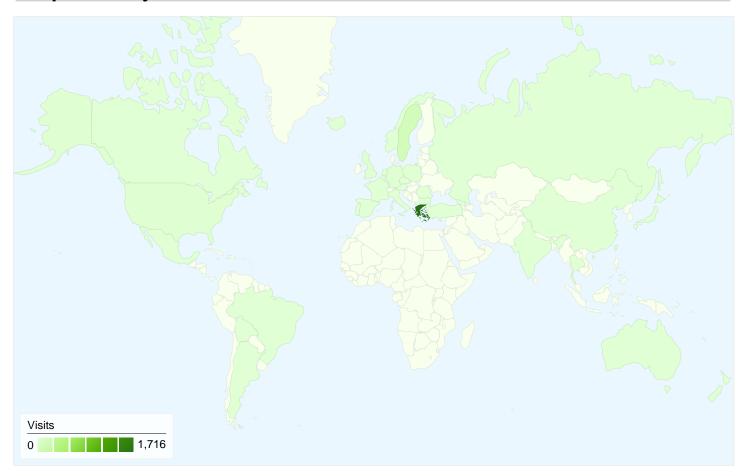

# 1,959 visits came from 37 countries/territories in the "All Visits" segment

| Visits<br>1,959   | Pages/Visit 6.34     | Avg. Time 00:05:4: |             | % New Visits 33.64%  | Bounce 36.969 |             |
|-------------------|----------------------|--------------------|-------------|----------------------|---------------|-------------|
| Country/Territory |                      | Visits             | Pages/Visit | Avg. Time on<br>Site | % New Visits  | Bounce Rate |
| Greece            |                      |                    |             |                      |               |             |
| October 1, 2008 - | October 31, 2008     | 1,716              | 6.55        | 00:05:56             | 32.98%        | 35.66%      |
| August 31, 2008 - | - September 30, 2008 | 1,785              | 6.16        | 00:05:29             | 33.22%        | 36.08%      |
| % Change          |                      | -3.87%             | 6.27%       | 8.19%                | -0.72%        | -1.15%      |
| Sweden            |                      |                    |             |                      |               |             |
| October 1, 2008 - | October 31, 2008     | 130                | 5.15        | 00:05:15             | 10.00%        | 46.92%      |
| August 31, 2008 - | - September 30, 2008 | 97                 | 4.12        | 00:04:59             | 6.19%         | 47.42%      |
| % Change          |                      | 34.02%             | 24.79%      | 5.15%                | 61.67%        | -1.05%      |
| Cyprus            |                      |                    |             |                      |               |             |
| October 1, 2008 - | October 31, 2008     | 14                 | 4.43        | 00:04:21             | 0.00%         | 42.86%      |
| August 31, 2008 - | - September 30, 2008 | 14                 | 5.21        | 00:04:06             | 7.14%         | 35.71%      |