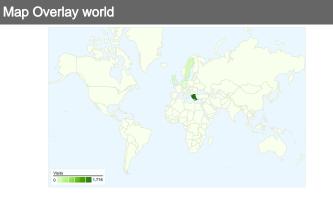

# 1,959 visits came from 37 countries/territories in the "All Visits" segment

| Visits<br>1,959   | Pages/Visit 6.34     | Avg. Time 00:05:4: |             | % New Visits 33.64%  | Bounce 36.969 |             |
|-------------------|----------------------|--------------------|-------------|----------------------|---------------|-------------|
| Country/Territory |                      | Visits             | Pages/Visit | Avg. Time on<br>Site | % New Visits  | Bounce Rate |
| Greece            |                      |                    |             |                      |               |             |
| October 1, 2008 - | October 31, 2008     | 1,716              | 6.55        | 00:05:56             | 32.98%        | 35.66%      |
| August 31, 2008 - | - September 30, 2008 | 1,785              | 6.16        | 00:05:29             | 33.22%        | 36.08%      |
| % Change          |                      | -3.87%             | 6.27%       | 8.19%                | -0.72%        | -1.15%      |
| Sweden            |                      |                    |             |                      |               |             |
| October 1, 2008 - | October 31, 2008     | 130                | 5.15        | 00:05:15             | 10.00%        | 46.92%      |
| August 31, 2008 - | - September 30, 2008 | 97                 | 4.12        | 00:04:59             | 6.19%         | 47.42%      |
| % Change          |                      | 34.02%             | 24.79%      | 5.15%                | 61.67%        | -1.05%      |
| Cyprus            |                      |                    |             |                      |               |             |
| October 1, 2008 - | October 31, 2008     | 14                 | 4.43        | 00:04:21             | 0.00%         | 42.86%      |
| August 31, 2008 - | - September 30, 2008 | 14                 | 5.21        | 00:04:06             | 7.14%         | 35.71%      |