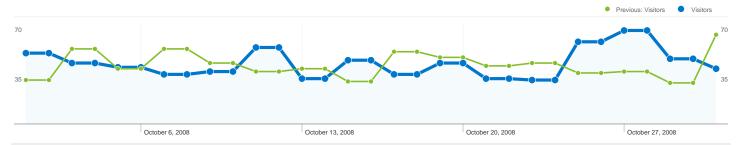

#### Site Usage

1,959 Visits

Previous: 2,021 (-3.07%)

12,428 Pageviews

Previous: 12,106 (2.66%)

6.34 Pages/Visit

Previous: 5.99 (5.91%)

Previous: 37.06% (-0.28%)