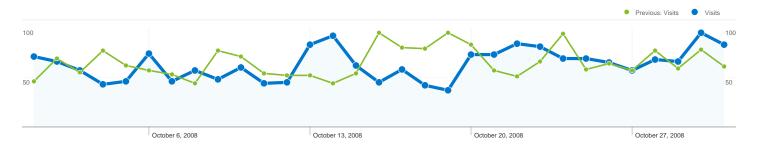

## 1,367 people visited this site in the "All Visits" segment

All Visits 1,959 Visits
All Visits-21,959

Previous: 0 (0.00%)

All Visits 1,367 Absolute Unique Visitors

All Visits-21,367

Previous: 0 (0.00%)

All Visits 12,428 Pageviews

All Visits-212,428

Previous: 0 (0.00%)

All Visits 6.34 Average Pageviews

**All Visits-26.34** 

Previous: 0.00 (0.00%)

All Visits 00:05:42 Time on Site

All Visits-200:05:42

Previous: 00:00:00 (0.00%)