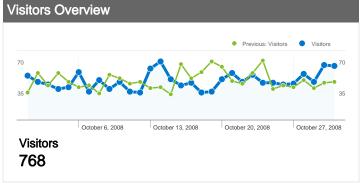

## 1,367 people visited this site in the "All Visits" segment

All Visits 1,959 Visits
All Visits-21,959

Previous: 0 (0.00%)

All Visits 1,367 Absolute Unique Visitors

All Visits-21,367

Previous: 0 (0.00%)

All Visits 12,428 Pageviews

All Visits-212,428

Previous: 0 (0.00%)

All Visits 6.34 Average Pageviews

**All Visits-26.34** 

Previous: 0.00 (0.00%)

All Visits 00:05:42 Time on Site

All Visits-200:05:42

Previous: 00:00:00 (0.00%)