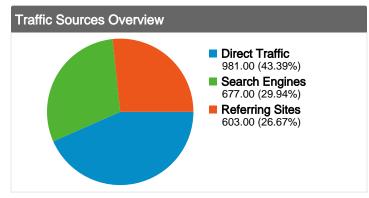

#### All traffic sources sent a total of 2,261 visits in the "All Visits" segment

All Visits 26.67% Referring Sites
All Visits-226.67%

All Visits29.94% Search Engines
All Visits-229.94%

### **Top Traffic Sources**

| Sources                         | Visits | % visits |
|---------------------------------|--------|----------|
| (direct) ((none))               | 981    | 43.39%   |
| google (organic)                | 651    | 28.79%   |
| blues.gr (referral)             | 62     | 2.74%    |
| gr.mc241.mail.yahoo.com         | 55     | 2.43%    |
| southernrock.gr:2095 (referral) | 45     | 1.99%    |