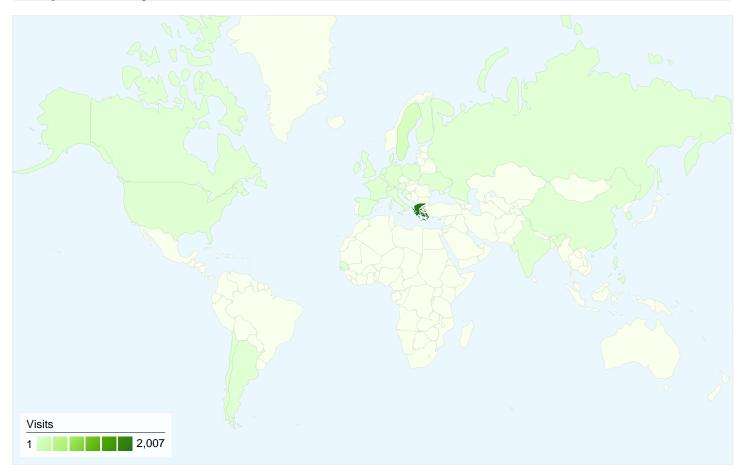

# 2,261 visits came from 28 countries/territories in the "All Visits" segment

| Site Usage                            |                                                  |                                                       |             |                                                       |                          |                                                      |  |
|---------------------------------------|--------------------------------------------------|-------------------------------------------------------|-------------|-------------------------------------------------------|--------------------------|------------------------------------------------------|--|
| Visits 2,261 % of Site Total: 100.00% | Pages/Visit<br>6.32<br>Site Avg:<br>6.32 (0.00%) | Avg. Time on Site 00:05:22 Site Avg: 00:05:22 (0.00%) |             | % New Visits<br>36.27%<br>Site Avg:<br>36.27% (0.00%) | <b>35.65</b> 9 Site Avg: | Bounce Rate<br>35.65%<br>Site Avg:<br>35.65% (0.00%) |  |
| Country/Territory                     |                                                  | Visits                                                | Pages/Visit | Avg. Time on<br>Site                                  | % New Visits             | Bounce Rate                                          |  |
| Greece                                |                                                  | 2,007                                                 | 6.60        | 00:05:28                                              | 35.63%                   | 34.03%                                               |  |
| Sweden                                |                                                  | 109                                                   | 5.16        | 00:07:24                                              | 10.09%                   | 43.12%                                               |  |
| Cyprus                                |                                                  | 22                                                    | 4.09        | 00:04:39                                              | 18.18%                   | 40.91%                                               |  |
| Germany                               |                                                  | 18                                                    | 6.50        | 00:03:45                                              | 61.11%                   | 33.33%                                               |  |
| France                                |                                                  | 16                                                    | 1.81        | 00:02:52                                              | 62.50%                   | 56.25%                                               |  |
| United States                         |                                                  | 15                                                    | 1.67        | 00:01:00                                              | 80.00%                   | 66.67%                                               |  |
| United Kingdom                        |                                                  | 10                                                    | 3.90        | 00:02:18                                              | 70.00%                   | 40.00%                                               |  |
| Italy                                 |                                                  | 10                                                    | 3.70        | 00:03:32                                              | 80.00%                   | 40.00%                                               |  |
| India                                 |                                                  | 7                                                     | 4.29        | 00:02:48                                              | 0.00%                    | 28.57%                                               |  |
| Netherlands                           |                                                  | 7                                                     | 3.43        | 00:02:46                                              | 85.71%                   | 28.57%                                               |  |