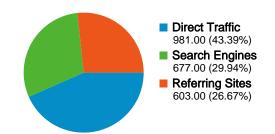

#### All traffic sources sent a total of 2,261 visits in the "All Visits" segment

All Visits 26.67% Referring Sites
All Visits-226.67%

All Visits29.94% Search Engines
All Visits-229.94%

### **Top Traffic Sources**

| Sources                         | Visits | % visits |
|---------------------------------|--------|----------|
| (direct) ((none))               | 981    | 43.39%   |
| google (organic)                | 651    | 28.79%   |
| blues.gr (referral)             | 62     | 2.74%    |
| gr.mc241.mail.yahoo.com         | 55     | 2.43%    |
| southernrock.gr:2095 (referral) | 45     | 1.99%    |