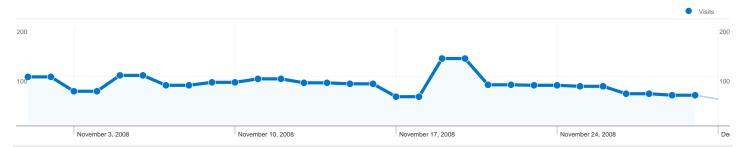

# Pages on this site were viewed a total of 14,296 times in the "All Visits" segment

All Visits14,296 Pageviews
All Visits-214,296

All Visits9,439 Unique Views
All Visits-29,439

All Visits35.65% Bounce Rate
All Visits-235.65%