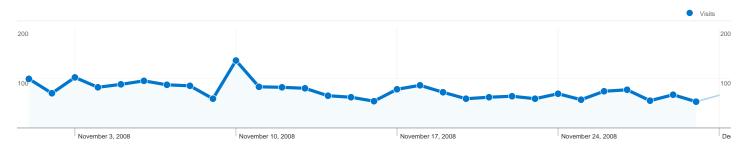

### 1,644 people visited this site in the "All Visits" segment

All Visits 2,261 Visits All Visits-22,261

All Visits 1,644 Absolute Unique Visitors All Visits-21,644

All Visits 14,296 Pageviews All Visits-214,296

All Visits 6.32 Average Pageviews **All Visits-26.32** 

All Visits 00:05:22 Time on Site All Visits-200:05:22

All Visits 35.65% Bounce Rate All Visits-235.65%

All Visits 36.27% New Visits All Visits-236.27%