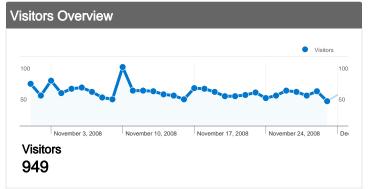

### 1,644 people visited this site in the "All Visits" segment

All Visits 2,261 Visits All Visits-22,261

All Visits 1,644 Absolute Unique Visitors All Visits-21,644

All Visits 14,296 Pageviews All Visits-214,296

All Visits 6.32 Average Pageviews **All Visits-26.32** 

All Visits 00:05:22 Time on Site All Visits-200:05:22

All Visits 35.65% Bounce Rate All Visits-235.65%

All Visits 36.27% New Visits All Visits-236.27%