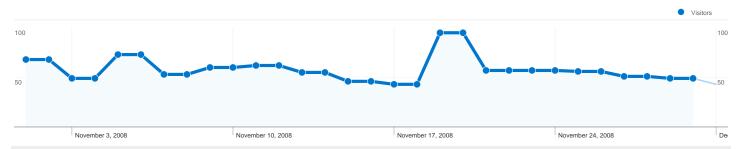

### 1,644 people visited this site in the "All Visits" segment

All Visits 2,261 Visits All Visits-22,261

All Visits 1,644 Absolute Unique Visitors All Visits-21,644

All Visits 14,296 Pageviews All Visits-214,296