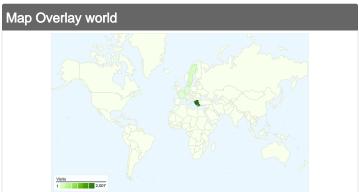

# 2,261 visits came from 28 countries/territories in the "All Visits" segment

| Site Usage                            |                                                  |                                                       |             |                                                       |                          |                                                      |  |
|---------------------------------------|--------------------------------------------------|-------------------------------------------------------|-------------|-------------------------------------------------------|--------------------------|------------------------------------------------------|--|
| Visits 2,261 % of Site Total: 100.00% | Pages/Visit<br>6.32<br>Site Avg:<br>6.32 (0.00%) | Avg. Time on Site 00:05:22 Site Avg: 00:05:22 (0.00%) |             | % New Visits<br>36.27%<br>Site Avg:<br>36.27% (0.00%) | <b>35.65</b> 9 Site Avg: | Bounce Rate<br>35.65%<br>Site Avg:<br>35.65% (0.00%) |  |
| Country/Territory                     |                                                  | Visits                                                | Pages/Visit | Avg. Time on<br>Site                                  | % New Visits             | Bounce Rate                                          |  |
| Greece                                |                                                  | 2,007                                                 | 6.60        | 00:05:28                                              | 35.63%                   | 34.03%                                               |  |
| Sweden                                |                                                  | 109                                                   | 5.16        | 00:07:24                                              | 10.09%                   | 43.12%                                               |  |
| Cyprus                                |                                                  | 22                                                    | 4.09        | 00:04:39                                              | 18.18%                   | 40.91%                                               |  |
| Germany                               |                                                  | 18                                                    | 6.50        | 00:03:45                                              | 61.11%                   | 33.33%                                               |  |
| France                                |                                                  | 16                                                    | 1.81        | 00:02:52                                              | 62.50%                   | 56.25%                                               |  |
| United States                         |                                                  | 15                                                    | 1.67        | 00:01:00                                              | 80.00%                   | 66.67%                                               |  |
| United Kingdom                        |                                                  | 10                                                    | 3.90        | 00:02:18                                              | 70.00%                   | 40.00%                                               |  |
| Italy                                 |                                                  | 10                                                    | 3.70        | 00:03:32                                              | 80.00%                   | 40.00%                                               |  |
| India                                 |                                                  | 7                                                     | 4.29        | 00:02:48                                              | 0.00%                    | 28.57%                                               |  |
| Netherlands                           |                                                  | 7                                                     | 3.43        | 00:02:46                                              | 85.71%                   | 28.57%                                               |  |