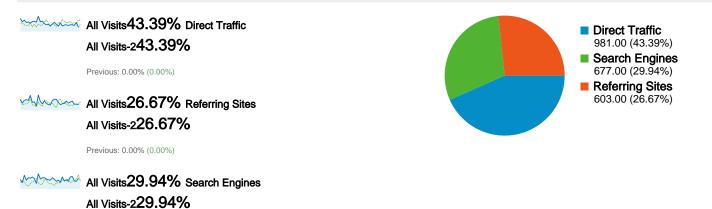

# blues.gr Traffic Sources Overview Nov 1, 2008 - Nov 30, 2008 Comparing to: Oct 1, 2008 - Oct 31, 2008 Previous: Visits • Visits Output Ou

#### All traffic sources sent a total of 2,261 visits in the "All Visits" segment

#### **Top Traffic Sources**

| Sources                            | Visits  | % visits | Keywords                   | Visits  | % visit |
|------------------------------------|---------|----------|----------------------------|---------|---------|
| (direct) ((none))                  |         |          | blues                      |         |         |
| Nov 1, 2008 - Nov 30, 2008         | 981     | 43.39%   | Nov 1, 2008 - Nov 30, 2008 | 131     | 19.35%  |
| Oct 1, 2008 - Oct 31, 2008         | 976     | 0.00%    | Oct 1, 2008 - Oct 31, 2008 | 105     | 0.00%   |
| % Change                           | 0.51%   | 0.51%    | % Change                   | 24.76%  | 24.76%  |
| google (organic)                   |         |          | blues.gr                   |         |         |
| Nov 1, 2008 - Nov 30, 2008         | 651     | 28.79%   | Nov 1, 2008 - Nov 30, 2008 | 112     | 16.54%  |
| Oct 1, 2008 - Oct 31, 2008         | 479     | 0.00%    | Oct 1, 2008 - Oct 31, 2008 | 54      | 0.00%   |
| % Change                           | 35.91%  | 35.91%   | % Change                   | 107.41% | 107.41% |
| blues.gr (referral)                |         |          | blues μπαντεσ              |         |         |
| Nov 1, 2008 - Nov 30, 2008         | 62      | 2.74%    | Nov 1, 2008 - Nov 30, 2008 | 38      | 5.61%   |
| Oct 1, 2008 - Oct 31, 2008         | 19      | 0.00%    | Oct 1, 2008 - Oct 31, 2008 | 0       | 0.00%   |
| % Change                           | 226.32% | 226.32%  | % Change                   | 100.00% | 100.00% |
| gr.mc241.mail.yahoo.com (referral) |         |          | blues μουσικη              |         |         |
| Nov 1, 2008 - Nov 30, 2008         | 55      | 2.43%    | Nov 1, 2008 - Nov 30, 2008 | 32      | 4.73%   |