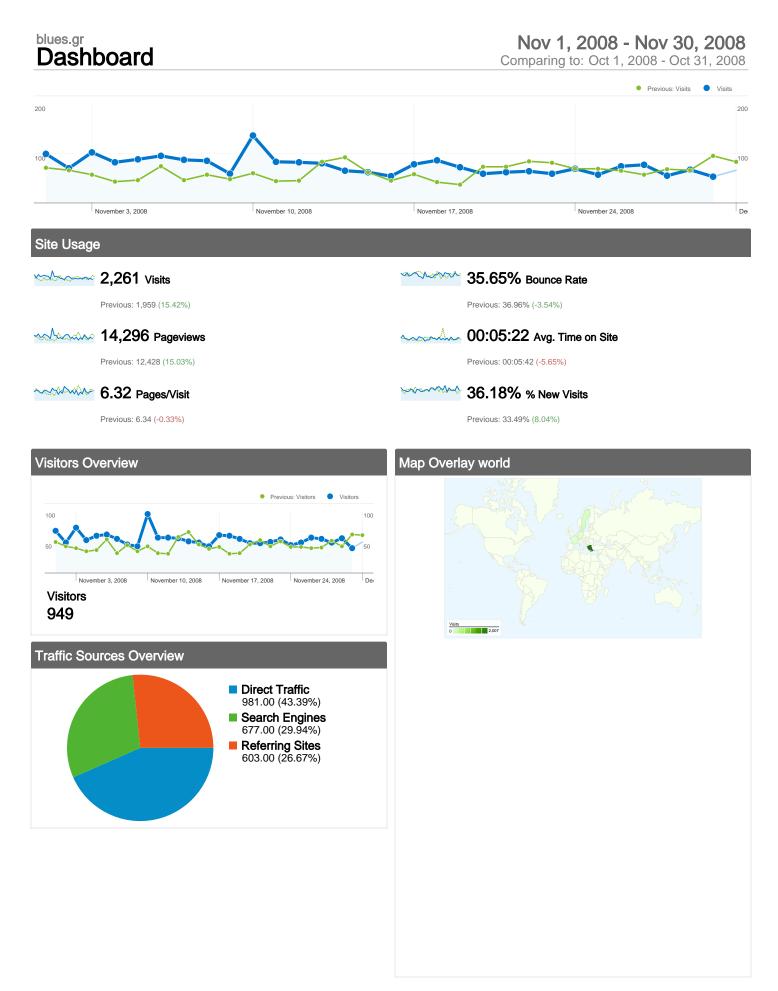

| Visitors Overview                                                                                     |                   | ov 1, 2008 - Nov 30<br>paring to: Oct 1, 2008 - Oc |                              |
|-------------------------------------------------------------------------------------------------------|-------------------|----------------------------------------------------|------------------------------|
|                                                                                                       | 00                | Previous: Visitors                                 | <ul> <li>Visitors</li> </ul> |
|                                                                                                       |                   |                                                    |                              |
|                                                                                                       | <b></b>           |                                                    |                              |
|                                                                                                       | ••                |                                                    |                              |
| November 3, 2008 November 10, 2008                                                                    | November 17, 2008 | November 24, 2008                                  |                              |
| 1,644 people visited this site in the "All Visits                                                     | " segment         |                                                    |                              |
| All Visits2,261 Visits                                                                                |                   |                                                    |                              |
| All Visits-22,261                                                                                     |                   |                                                    |                              |
| Previous: 0 (0.00%)                                                                                   |                   |                                                    |                              |
| All Visits1,644 Absolute Unique Visitors                                                              |                   |                                                    |                              |
| All Visits-21,644                                                                                     |                   |                                                    |                              |
| Previous: 0 (0.00%)                                                                                   |                   |                                                    |                              |
| All Visits 14,296 Pageviews                                                                           |                   |                                                    |                              |
| All Visits-214,296                                                                                    |                   |                                                    |                              |
| Previous: 0 (0.00%)                                                                                   |                   |                                                    |                              |
| All Visits 6.32 Average Pageviews                                                                     |                   |                                                    |                              |
| All Visits-26.32                                                                                      |                   |                                                    |                              |
| Previous: 0.00 (0.00%)                                                                                |                   |                                                    |                              |
| All Visits00:05:22 Time on Site                                                                       |                   |                                                    |                              |
|                                                                                                       |                   |                                                    |                              |
| All Visits-200:05:22                                                                                  |                   |                                                    |                              |
| All VISITS-200.03.22<br>Previous: 00:00:00 (0.00%)                                                    |                   |                                                    |                              |
|                                                                                                       |                   |                                                    |                              |
| Previous: 00:00:00 (0.00%)                                                                            |                   |                                                    |                              |
| Previous: 00:00:00 (0.00%)                                                                            |                   |                                                    |                              |
| Previous: 00:00:00 (0.00%)  All Visits35.65% Bounce Rate All Visits-235.65%                           |                   |                                                    |                              |
| Previous: 00:00:00 (0.00%)  All Visits 35.65% Bounce Rate All Visits-235.65%  Previous: 0.00% (0.00%) |                   |                                                    |                              |