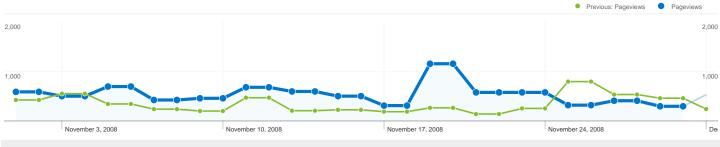

### Content Overview

Comparing to: Oct 1, 2008 - Oct 31, 2008

#### Pages on this site were viewed a total of 14,296 times in the "All Visits" segment

All Visits-214,296

Previous: 0 (0.00%)