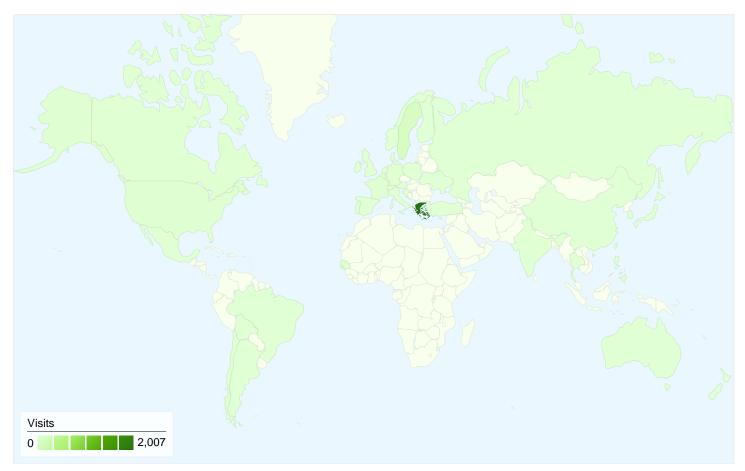

## Map Overlay

#### 2,261 visits came from 41 countries/territories in the "All Visits" segment

| Visits<br>2,261      | Pages/Visit<br>6.32 | Avg. Time on Site 00:05:22 |             | % New Visits<br>36.27% | Bounce<br>35.659 |             |
|----------------------|---------------------|----------------------------|-------------|------------------------|------------------|-------------|
| Country/Territory    |                     | Visits                     | Pages/Visit | Avg. Time on<br>Site   | % New Visits     | Bounce Rate |
| Greece               |                     |                            |             |                        |                  |             |
| November 1, 2008 -   | November 30, 2008   | 2,007                      | 6.60        | 00:05:28               | 35.63%           | 34.03%      |
| October 1, 2008 - Oc | tober 31, 2008      | 1,716                      | 6.55        | 00:05:56               | 32.98%           | 35.66%      |
| % Change             |                     | 16.96%                     | 0.74%       | -7.86%                 | 8.01%            | -4.58%      |
| Sweden               |                     |                            |             |                        |                  |             |
| November 1, 2008 -   | November 30, 2008   | 109                        | 5.16        | 00:07:24               | 10.09%           | 43.12%      |
| October 1, 2008 - Oc | tober 31, 2008      | 130                        | 5.15        | 00:05:15               | 10.00%           | 46.92%      |
| % Change             |                     | -16.15%                    | 0.19%       | 41.03%                 | 0.92%            | -8.11%      |
| Cyprus               |                     |                            |             |                        |                  |             |
| November 1, 2008 -   | November 30, 2008   | 22                         | 4.09        | 00:04:39               | 18.18%           | 40.91%      |
| October 1, 2008 - Oc | tober 31, 2008      | 14                         | 4.43        | 00:04:21               | 0.00%            | 42.86%      |