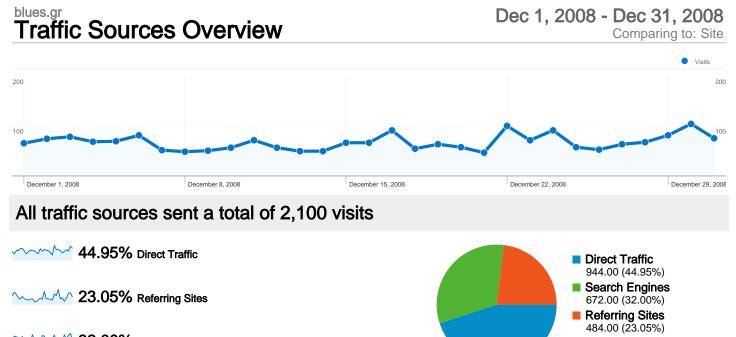

32.00% Search Engines

#### **Top Traffic Sources**

| Sources                 | Visits | % visits | Keywords      | Visits | % visits |
|-------------------------|--------|----------|---------------|--------|----------|
| (direct) ((none))       | 944    | 44.95%   | blues.gr      | 153    | 22.77%   |
| google (organic)        | 657    | 31.29%   | blues         | 68     | 10.12%   |
| gr.mc241.mail.yahoo.com | 40     | 1.90%    | blues μπαντεσ | 39     | 5.80%    |
| rocking.gr (referral)   | 34     | 1.62%    | blues therapy | 18     | 2.68%    |
| blues.gr (referral)     | 25     | 1.19%    | blues gr      | 17     | 2.53%    |