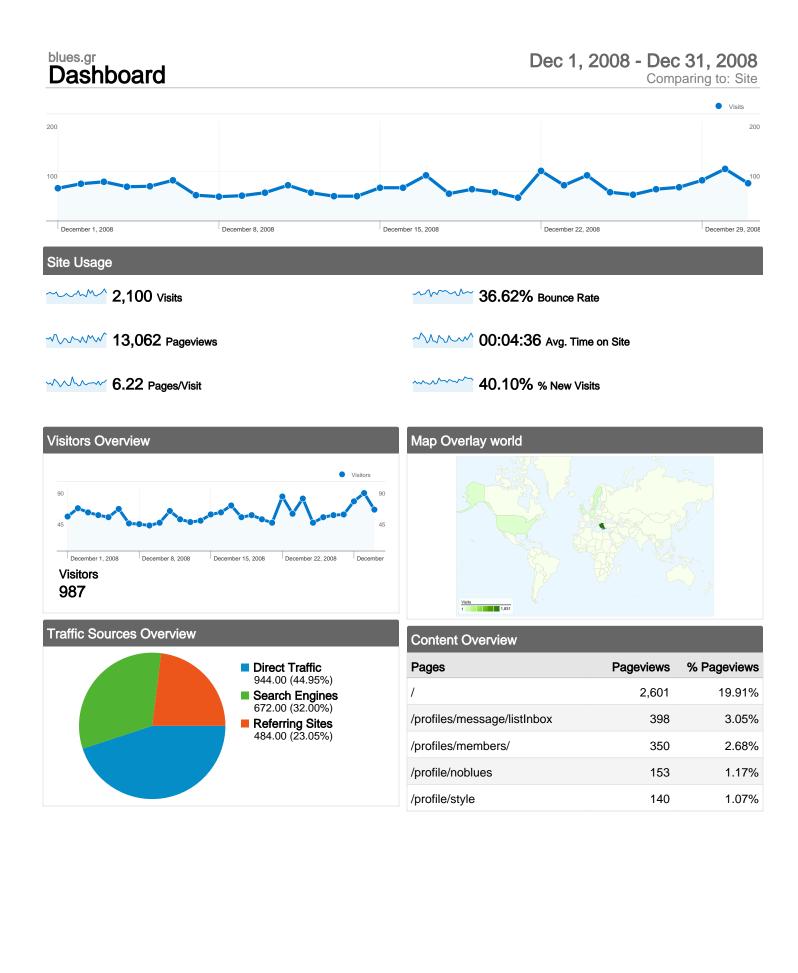

40.10% New Visits

# 2,100 visits came from 27 countries/territories

Site Usage

| Visits<br>2,100<br>% of Site Total:<br>100.00% | Pages/Visit<br>6.22<br>Site Avg:<br>6.22 (0.00%) | Avg. Time on Site<br>00:04:36<br>Site Avg:<br>00:04:36 (0.00%) |             | % New Visits<br>40.19%<br>Site Avg:<br>40.10% (0.24%) | <b>36.62</b><br>Site Avg: | Bounce Rate<br>36.62%<br>Site Avg:<br>36.62% (0.00%) |  |
|------------------------------------------------|--------------------------------------------------|----------------------------------------------------------------|-------------|-------------------------------------------------------|---------------------------|------------------------------------------------------|--|
| Country/Territory                              |                                                  | Visits                                                         | Pages/Visit | Avg. Time on<br>Site                                  | % New Visits              | Bounce Rate                                          |  |
| Greece                                         |                                                  | 1,831                                                          | 6.48        | 00:04:47                                              | 38.56%                    | 33.59%                                               |  |
| Sweden                                         |                                                  | 105                                                            | 4.59        | 00:04:23                                              | 5.71%                     | 51.43%                                               |  |
| United States                                  |                                                  | 39                                                             | 3.21        | 00:02:48                                              | 100.00%                   | 79.49%                                               |  |
| Germany                                        |                                                  | 21                                                             | 5.19        | 00:02:27                                              | 85.71%                    | 47.62%                                               |  |
| United Kingdom                                 |                                                  | 20                                                             | 4.85        | 00:04:01                                              | 40.00%                    | 50.00%                                               |  |
| Cyprus                                         |                                                  | 16                                                             | 3.50        | 00:02:08                                              | 31.25%                    | 56.25%                                               |  |
| France                                         |                                                  | 10                                                             | 8.60        | 00:04:39                                              | 100.00%                   | 70.00%                                               |  |
| Belgium                                        |                                                  | 8                                                              | 12.88       | 00:07:32                                              | 87.50%                    | 37.50%                                               |  |
| Portugal                                       |                                                  | 7                                                              | 3.43        | 00:00:30                                              | 100.00%                   | 71.43%                                               |  |
| Australia                                      |                                                  | 7                                                              | 2.14        | 00:01:40                                              | 71.43%                    | 57.14%                                               |  |

13,062 Pageviews

**8,791** Unique Views

36.62% Bounce Rate

## **Top Content**

| Pages                       | Pageviews | % Pageviews |
|-----------------------------|-----------|-------------|
| /                           | 2,601     | 19.91%      |
| /profiles/message/listInbox | 398       | 3.05%       |
| /profiles/members/          | 350       | 2.68%       |
| /profile/noblues            | 153       | 1.17%       |
| /profile/style              | 140       | 1.07%       |