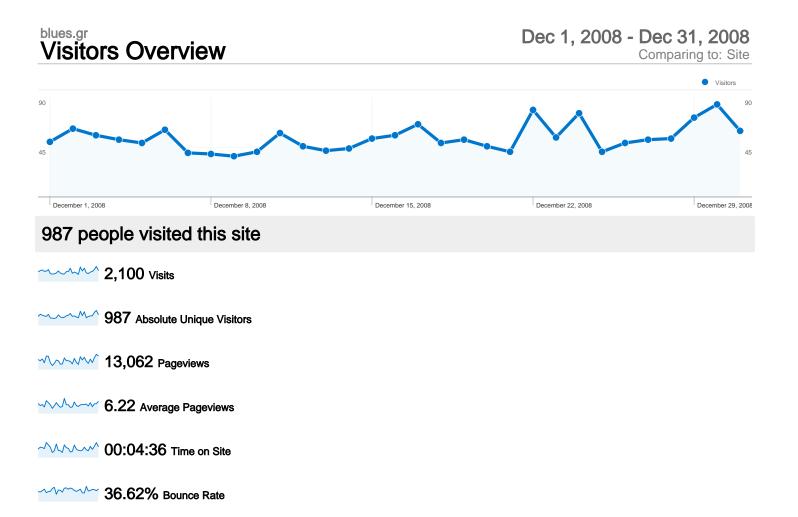

# 2,100 visits came from 27 countries/territories

Site Usage

| Visits<br>2,100<br>% of Site Total:<br>100.00% | Pages/Visit<br>6.22<br>Site Avg:<br>6.22 (0.00%) | Avg. Time on Site<br>00:04:36<br>Site Avg:<br>00:04:36 (0.00%) |             | % New Visits<br>40.19%<br>Site Avg:<br>40.10% (0.24%) | <b>36.62</b><br>Site Avg: | Bounce Rate<br>36.62%<br>Site Avg:<br>36.62% (0.00%) |  |
|------------------------------------------------|--------------------------------------------------|----------------------------------------------------------------|-------------|-------------------------------------------------------|---------------------------|------------------------------------------------------|--|
| Country/Territory                              |                                                  | Visits                                                         | Pages/Visit | Avg. Time on<br>Site                                  | % New Visits              | Bounce Rate                                          |  |
| Greece                                         |                                                  | 1,831                                                          | 6.48        | 00:04:47                                              | 38.56%                    | 33.59%                                               |  |
| Sweden                                         |                                                  | 105                                                            | 4.59        | 00:04:23                                              | 5.71%                     | 51.43%                                               |  |
| United States                                  |                                                  | 39                                                             | 3.21        | 00:02:48                                              | 100.00%                   | 79.49%                                               |  |
| Germany                                        |                                                  | 21                                                             | 5.19        | 00:02:27                                              | 85.71%                    | 47.62%                                               |  |
| United Kingdom                                 |                                                  | 20                                                             | 4.85        | 00:04:01                                              | 40.00%                    | 50.00%                                               |  |
| Cyprus                                         |                                                  | 16                                                             | 3.50        | 00:02:08                                              | 31.25%                    | 56.25%                                               |  |
| France                                         |                                                  | 10                                                             | 8.60        | 00:04:39                                              | 100.00%                   | 70.00%                                               |  |
| Belgium                                        |                                                  | 8                                                              | 12.88       | 00:07:32                                              | 87.50%                    | 37.50%                                               |  |
| Portugal                                       |                                                  | 7                                                              | 3.43        | 00:00:30                                              | 100.00%                   | 71.43%                                               |  |
| Australia                                      |                                                  | 7                                                              | 2.14        | 00:01:40                                              | 71.43%                    | 57.14%                                               |  |

13,062 Pageviews

**8,791** Unique Views

36.62% Bounce Rate