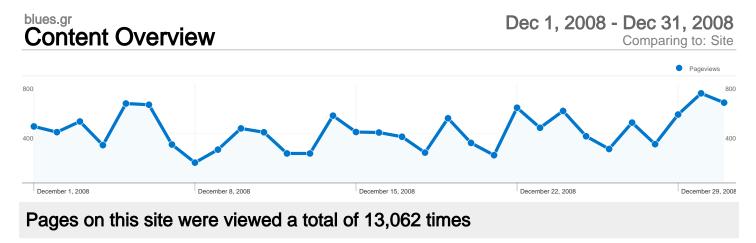

88       | 00:07:32                                              | 87.50%                    | 37.50%                                               |  |
| Portugal                                       |                                                  | 7                                                              | 3.43        | 00:00:30                                              | 100.00%                   | 71.43%                                               |  |
| Australia                                      |                                                  | 7                                                              | 2.14        | 00:01:40                                              | 71.43%                    | 57.14%                                               |  |



13,062 Pageviews

**8,791** Unique Views

36.62% Bounce Rate

## **Top Content**

| Pages                       | Pageviews | % Pageviews |
|-----------------------------|-----------|-------------|
| /                           | 2,601     | 19.91%      |
| /profiles/message/listInbox | 398       | 3.05%       |
| /profiles/members/          | 350       | 2.68%       |
| /profile/noblues            | 153       | 1.17%       |
| /profile/style              | 140       | 1.07%       |