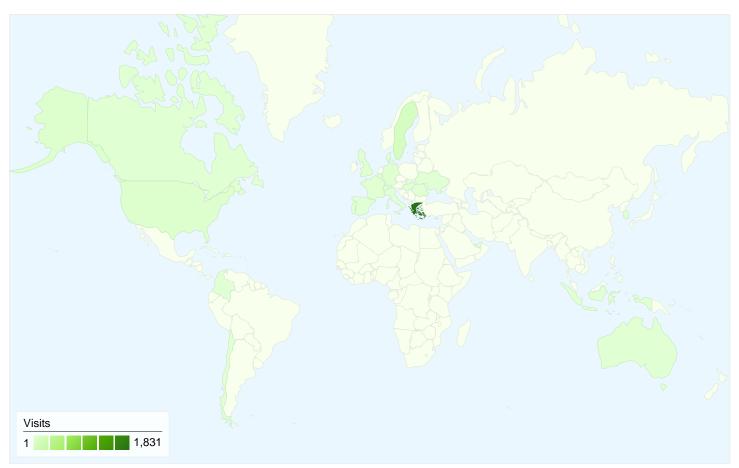

# Map Overlay

# 2,100 visits came from 27 countries/territories

Site Usage

| Visits<br>2,100<br>% of Site Total:<br>100.00% | Pages/Visit<br>6.22<br>Site Avg:<br>6.22 (0.00%) | Avg. Time on Site<br>00:04:36<br>Site Avg:<br>00:04:36 (0.00%) |             | % New Visits<br>40.19%<br>Site Avg:<br>40.10% (0.24%) | <b>36.62</b><br>Site Avg: | Bounce Rate<br>36.62%<br>Site Avg:<br>36.62% (0.00%) |  |
|------------------------------------------------|--------------------------------------------------|----------------------------------------------------------------|-------------|-------------------------------------------------------|---------------------------|------------------------------------------------------|--|
| Country/Territory                              |                                                  | Visits                                                         | Pages/Visit | Avg. Time on<br>Site                                  | % New Visits              | Bounce Rate                                          |  |
| Greece                                         |                                                  | 1,831                                                          | 6.48        | 00:04:47                                              | 38.56%                    | 33.59%                                               |  |
| Sweden                                         |                                                  | 105                                                            | 4.59        | 00:04:23                                              | 5.71%                     | 51.43%                                               |  |
| United States                                  |                                                  | 39                                                             | 3.21        | 00:02:48                                              | 100.00%                   | 79.49%                                               |  |
| Germany                                        |                                                  | 21                                                             | 5.19        | 00:02:27                                              | 85.71%                    | 47.62%                                               |  |
| United Kingdom                                 |                                                  | 20                                                             | 4.85        | 00:04:01                                              | 40.00%                    | 50.00%                                               |  |
| Cyprus                                         |                                                  | 16                                                             | 3.50        | 00:02:08                                              | 31.25%                    | 56.25%                                               |  |
| France                                         |                                                  | 10                                                             | 8.60        | 00:04:39                                              | 100.00%                   | 70.00%                                               |  |
| Belgium                                        |                                                  | 8                                                              | 12.88       | 00:07:32                                              | 87.50%                    | 37.50%                                               |  |
| Portugal                                       |                                                  | 7                                                              | 3.43        | 00:00:30                                              | 100.00%                   | 71.43%                                               |  |
| Australia                                      |                                                  | 7                                                              | 2.14        | 00:01:40                                              | 71.43%                    | 57.14%                                               |  |