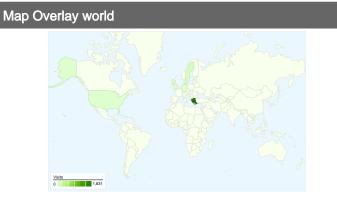

# 2,100 visits came from 39 countries/territories

| Visits                                        | Pages/Visit                                | Avg. Time                | e on Site   | % New Visits                                   | Bounce                                     | Rate        |
|-----------------------------------------------|--------------------------------------------|--------------------------|-------------|------------------------------------------------|--------------------------------------------|-------------|
| <b>2,100</b> Previous: <b>2,344</b> (-10.41%) | <b>6.22</b> Previous: <b>6.32</b> (-1.63%) | <b>00:04:3</b> Previous: |             | <b>40.19%</b> Previous: <b>36.22%</b> (10.96%) | <b>36.62</b> 9<br>Previous: <b>35.96</b> % |             |
| Country/Territory                             |                                            | Visits                   | Pages/Visit | Avg. Time on<br>Site                           | % New Visits                               | Bounce Rate |
| Greece                                        |                                            |                          |             |                                                |                                            |             |
| December 1, 2008 - [                          | December 31, 2008                          | 1,831                    | 6.48        | 00:04:47                                       | 38.56%                                     | 33.59%      |
| October 31, 2008 - No                         | ovember 30, 2008                           | 2,075                    | 6.55        | 00:05:24                                       | 35.57%                                     | 34.41%      |
| % Change                                      |                                            | -11.76%                  | -0.98%      | -11.38%                                        | 8.41%                                      | -2.39%      |
| Sweden                                        |                                            |                          |             |                                                |                                            |             |
| December 1, 2008 - [                          | December 31, 2008                          | 105                      | 4.59        | 00:04:23                                       | 5.71%                                      | 51.43%      |
| October 31, 2008 - No                         | ovember 30, 2008                           | 118                      | 5.83        | 00:07:36                                       | 10.17%                                     | 42.37%      |
| % Change                                      |                                            | -11.02%                  | -21.27%     | -42.26%                                        | -43.81%                                    | 21.37%      |
| United States                                 |                                            |                          |             |                                                |                                            |             |
| December 1, 2008 - [                          | December 31, 2008                          | 39                       | 3.21        | 00:02:48                                       | 100.00%                                    | 79.49%      |