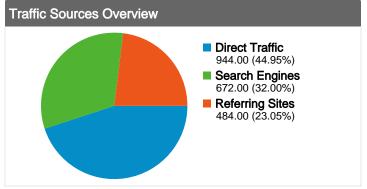

#### All traffic sources sent a total of 2,100 visits

44.95% Direct Traffic

Previous: 43.77% (2.70%)

23.05% Referring Sites

Previous: 26.58% (-13.28%)

32.00% Search Engines

Previous: 29.65% (7.93%)

#### **Top Traffic Sources**

| Sources                            | Visits  | % visits |
|------------------------------------|---------|----------|
| (direct) ((none))                  |         |          |
| Dec 1, 2008 - Dec 31, 2008         | 944     | 44.95%   |
| Oct 31, 2008 - Nov 30, 2008        | 1,026   | 43.77%   |
| % Change                           | -7.99%  | -7.99%   |
| google (organic)                   |         |          |
| Dec 1, 2008 - Dec 31, 2008         | 657     | 31.29%   |
| Oct 31, 2008 - Nov 30, 2008        | 669     | 28.54%   |
| % Change                           | -1.79%  | -1.79%   |
| gr.mc241.mail.yahoo.com (referral) |         |          |
| Dec 1, 2008 - Dec 31, 2008         | 40      | 1.90%    |
| Oct 31, 2008 - Nov 30, 2008        | 55      | 2.35%    |
| % Change                           | -27.27% | -27.27%  |
| rocking.gr (referral)              |         |          |
| Dec 1, 2008 - Dec 31, 2008         | 34      | 1.62%    |
| Oct 31, 2008 - Nov 30, 2008        | 39      | 1.66%    |
| % Change                           | -12.82% | -12.82%  |
| blues.gr (referral)                |         |          |