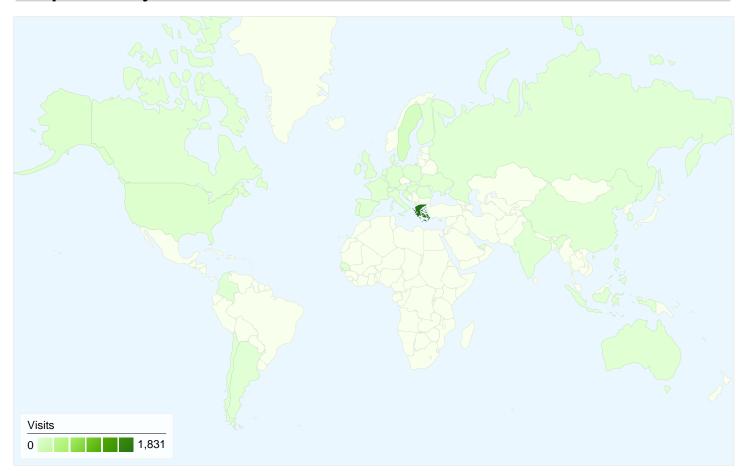

# 2,100 visits came from 39 countries/territories

| Visits                                        | Pages/Visit                                | Avg. Time                | e on Site   | % New Visits                                   | Bounce                                     | Rate        |
|-----------------------------------------------|--------------------------------------------|--------------------------|-------------|------------------------------------------------|--------------------------------------------|-------------|
| <b>2,100</b> Previous: <b>2,344</b> (-10.41%) | <b>6.22</b> Previous: <b>6.32</b> (-1.63%) | <b>00:04:3</b> Previous: |             | <b>40.19%</b> Previous: <b>36.22%</b> (10.96%) | <b>36.62</b> 9<br>Previous: <b>35.96</b> % |             |
| Country/Territory                             |                                            | Visits                   | Pages/Visit | Avg. Time on<br>Site                           | % New Visits                               | Bounce Rate |
| Greece                                        |                                            |                          |             |                                                |                                            |             |
| December 1, 2008 - [                          | December 31, 2008                          | 1,831                    | 6.48        | 00:04:47                                       | 38.56%                                     | 33.59%      |
| October 31, 2008 - No                         | ovember 30, 2008                           | 2,075                    | 6.55        | 00:05:24                                       | 35.57%                                     | 34.41%      |
| % Change                                      |                                            | -11.76%                  | -0.98%      | -11.38%                                        | 8.41%                                      | -2.39%      |
| Sweden                                        |                                            |                          |             |                                                |                                            |             |
| December 1, 2008 - [                          | December 31, 2008                          | 105                      | 4.59        | 00:04:23                                       | 5.71%                                      | 51.43%      |
| October 31, 2008 - No                         | ovember 30, 2008                           | 118                      | 5.83        | 00:07:36                                       | 10.17%                                     | 42.37%      |
| % Change                                      |                                            | -11.02%                  | -21.27%     | -42.26%                                        | -43.81%                                    | 21.37%      |
| United States                                 |                                            |                          |             |                                                |                                            |             |
| December 1, 2008 - [                          | December 31, 2008                          | 39                       | 3.21        | 00:02:48                                       | 100.00%                                    | 79.49%      |

| October 31, 2008 - November 30, 2008 | 15      | 1.67    | 00:01:00 | 80.00%  | 66.67%       |
|--------------------------------------|---------|---------|----------|---------|--------------|
| % Change                             | 160.00% | 92.31%  | 182.75%  | 25.00%  | 19.23%       |
| Germany                              |         |         |          |         |              |
| December 1, 2008 - December 31, 2008 | 21      | 5.19    | 00:02:27 | 85.71%  | 47.62%       |
| October 31, 2008 - November 30, 2008 | 18      | 6.50    | 00:03:45 | 61.11%  | 33.33%       |
| % Change                             | 16.67%  | -20.15% | -34.82%  | 40.26%  | 42.86%       |
| United Kingdom                       |         |         |          |         |              |
| December 1, 2008 - December 31, 2008 | 20      | 4.85    | 00:04:01 | 40.00%  | 50.00%       |
| October 31, 2008 - November 30, 2008 | 10      | 3.90    | 00:02:18 | 70.00%  | 40.00%       |
| % Change                             | 100.00% | 24.36%  | 74.01%   | -42.86% | 25.00%       |
| Cyprus                               |         |         |          |         |              |
| December 1, 2008 - December 31, 2008 | 16      | 3.50    | 00:02:08 | 31.25%  | 56.25%       |
| October 31, 2008 - November 30, 2008 | 22      | 4.09    | 00:04:39 | 18.18%  | 40.91%       |
| % Change                             | -27.27% | -14.44% | -54.10%  | 71.88%  | 37.50%       |
| France                               |         |         |          |         |              |
| December 1, 2008 - December 31, 2008 | 10      | 8.60    | 00:04:39 | 100.00% | 70.00%       |
| October 31, 2008 - November 30, 2008 | 18      | 2.94    | 00:03:56 | 61.11%  | 55.56%       |
| % Change                             | -44.44% | 192.08% | 18.26%   | 63.64%  | 26.00%       |
| Belgium                              |         |         |          |         |              |
| December 1, 2008 - December 31, 2008 | 8       | 12.88   | 00:07:32 | 87.50%  | 37.50%       |
| October 31, 2008 - November 30, 2008 | 6       | 5.17    | 00:01:26 | 83.33%  | 50.00%       |
| % Change                             | 33.33%  | 149.19% | 427.19%  | 5.00%   | -25.00%      |
| Australia                            |         |         |          |         |              |
| December 1, 2008 - December 31, 2008 | 7       | 2.14    | 00:01:40 | 71.43%  | 57.14%       |
| October 31, 2008 - November 30, 2008 | 1       | 1.00    | 00:00:00 | 100.00% | 100.00%      |
| % Change                             | 600.00% | 114.29% | 100.00%  | -28.57% | -42.86%      |
| Canada                               |         |         |          |         |              |
| December 1, 2008 - December 31, 2008 | 7       | 1.29    | 00:00:10 | 100.00% | 71.43%       |
| October 31, 2008 - November 30, 2008 | 6       | 1.83    | 00:00:42 | 100.00% | 66.67%       |
| % Change                             | 16.67%  | -29.87% | -77.21%  | 0.00%   | 7.14%        |
|                                      |         |         |          |         | 1 - 10 of 39 |