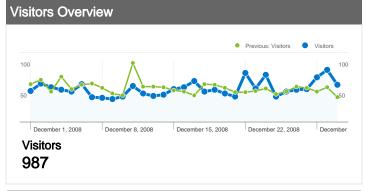

#### 987 people visited this site

2,100 Visits

Previous: 2,344 (-10.41%)

987 Absolute Unique Visitors

Previous: 981 (0.61%)

13,062 Pageviews

Previous: 14,821 (-11.87%)

6.22 Average Pageviews