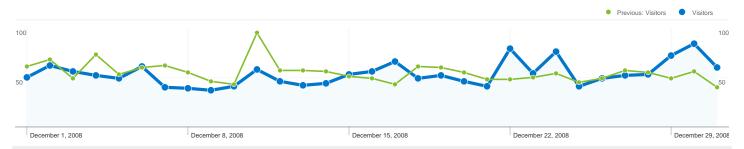

#### 987 people visited this site

2,100 Visits

Previous: 2,344 (-10.41%)

987 Absolute Unique Visitors

Previous: 981 (0.61%)

13,062 Pageviews

Previous: 14,821 (-11.87%)

6.22 Average Pageviews

Previous: 6.32 (-1.63%)

00:04:36 Time on Site

Previous: 00:05:20 (-13.59%)

36.62% Bounce Rate

Previous: 35.96% (1.82%)

40.10% New Visits

Previous: 36.13% (10.96%)