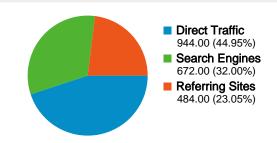

#### All traffic sources sent a total of 2,100 visits

44.95% Direct Traffic

Previous: 43.77% (2.70%)

23.05% Referring Sites

Previous: 26.58% (-13.28%)

32.00% Search Engines

Previous: 29.65% (7.93%)

#### **Top Traffic Sources**

| Sources                            | Visits  | % visits |
|------------------------------------|---------|----------|
| (direct) ((none))                  |         |          |
| Dec 1, 2008 - Dec 31, 2008         | 944     | 44.95%   |
| Oct 31, 2008 - Nov 30, 2008        | 1,026   | 43.77%   |
| % Change                           | -7.99%  | -7.99%   |
| google (organic)                   |         |          |
| Dec 1, 2008 - Dec 31, 2008         | 657     | 31.29%   |
| Oct 31, 2008 - Nov 30, 2008        | 669     | 28.54%   |
| % Change                           | -1.79%  | -1.79%   |
| gr.mc241.mail.yahoo.com (referral) |         |          |
| Dec 1, 2008 - Dec 31, 2008         | 40      | 1.90%    |
| Oct 31, 2008 - Nov 30, 2008        | 55      | 2.35%    |
| % Change                           | -27.27% | -27.27%  |
| rocking.gr (referral)              |         |          |
| Dec 1, 2008 - Dec 31, 2008         | 34      | 1.62%    |
| Oct 31, 2008 - Nov 30, 2008        | 39      | 1.66%    |
| % Change                           | -12.82% | -12.82%  |
| blues.gr (referral)                |         |          |