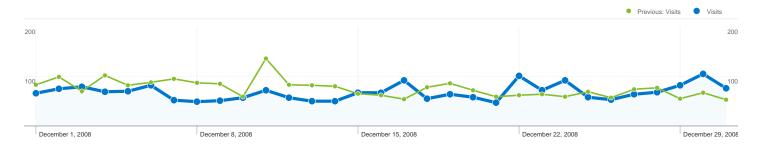

#### Site Usage

2,100 Visits

Previous: 2,344 (-10.41%)

13,062 Pageviews

Previous: 14,821 (-11.87%)

6.22 Pages/Visit

Previous: 6.32 (-1.63%)

Previous: 35.96% (1.82%)

#### 987 people visited this site

2,100 Visits

Previous: 2,344 (-10.41%)

987 Absolute Unique Visitors

Previous: 981 (0.61%)

13,062 Pageviews

Previous: 14,821 (-11.87%)

6.22 Average Pageviews

Previous: 6.32 (-1.63%)

00:04:36 Time on Site

Previous: 00:05:20 (-13.59%)

36.62% Bounce Rate

Previous: 35.96% (1.82%)

40.10% New Visits

Previous: 36.13% (10.96%)