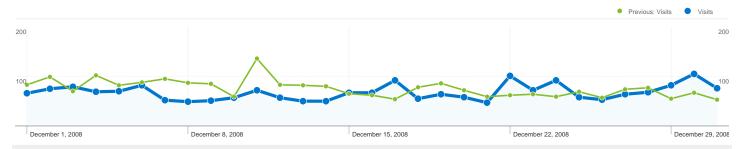

#### Site Usage

2,100 Visits

Previous: 2,344 (-10.41%)

13,062 Pageviews

Previous: 14,821 (-11.87%)

6.22 Pages/Visit

Previous: 6.32 (-1.63%)

Previous: 35.96% (1.82%)