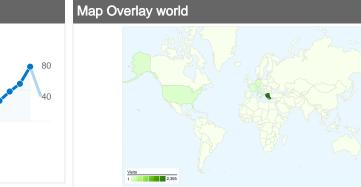

# 2,718 visits came from 43 countries/territories

| Site Usage                            |                                                  |                         |                 |                                                        |                                      |             |
|---------------------------------------|--------------------------------------------------|-------------------------|-----------------|--------------------------------------------------------|--------------------------------------|-------------|
| Visits 2,718 % of Site Total: 100.00% | Pages/Visit<br>7.96<br>Site Avg:<br>7.96 (0.00%) | <b>00:09:</b> Site Avg: | e on Site<br>47 | % New Visits<br>26.67%<br>Site Avg:<br>14.31% (86.38%) | <b>Bounce</b> 29.32 Site Avg: 29.32% | 2%          |
| Country/Territory                     |                                                  | Visits                  | Pages/Visit     | Avg. Time on<br>Site                                   | % New Visits                         | Bounce Rate |
| Greece                                |                                                  | 2,355                   | 8.60            | 00:10:23                                               | 21.40%                               | 25.77%      |
| Germany                               |                                                  | 88                      | 2.51            | 00:01:40                                               | 28.41%                               | 67.05%      |
| United States                         |                                                  | 57                      | 3.09            | 00:01:49                                               | 73.68%                               | 59.65%      |
| Italy                                 |                                                  | 33                      | 6.42            | 00:11:23                                               | 30.30%                               | 36.36%      |
| France                                |                                                  | 23                      | 2.61            | 00:00:41                                               | 78.26%                               | 56.52%      |
| Cyprus                                |                                                  | 17                      | 7.59            | 00:12:08                                               | 35.29%                               | 11.76%      |
| Belgium                               |                                                  | 15                      | 14.07           | 00:07:18                                               | 80.00%                               | 20.00%      |
| United Kingdom                        |                                                  | 12                      | 2.00            | 00:00:14                                               | 83.33%                               | 83.33%      |
| Hungary                               |                                                  | 10                      | 1.70            | 00:00:15                                               | 90.00%                               | 60.00%      |
| Poland                                |                                                  | 9                       | 3.67            | 00:01:12                                               | 100.00%                              | 66.67%      |