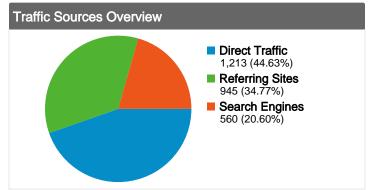

#### All traffic sources sent a total of 2,718 visits

44.63% Direct Traffic

34.77% Referring Sites

20.60% Search Engines

## **Top Traffic Sources**

| Sources                 | Visits | % visits |
|-------------------------|--------|----------|
| (direct) ((none))       | 1,213  | 44.63%   |
| google (organic)        | 555    | 20.42%   |
| bandit59.blogspot.com   | 183    | 6.73%    |
| us.f397.mail.yahoo.com  | 135    | 4.97%    |
| gr.mc262.mail.yahoo.com | 73     | 2.69%    |