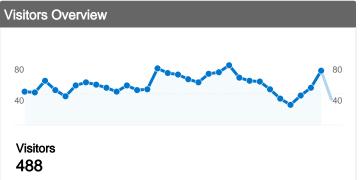

## 488 people visited this site

~~~~ 2,718 Visits

488 Absolute Unique Visitors

21,637 Pageviews

7.96 Average Pageviews

00:09:47 Time on Site

29.32% Bounce Rate

27.04% New Visits