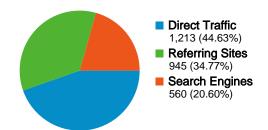

#### All traffic sources sent a total of 2,718 visits

44.63% Direct Traffic

34.77% Referring Sites

20.60% Search Engines

## **Top Traffic Sources**

| Sources                 | Visits | % visits |
|-------------------------|--------|----------|
| (direct) ((none))       | 1,213  | 44.63%   |
| google (organic)        | 555    | 20.42%   |
| bandit59.blogspot.com   | 183    | 6.73%    |
| us.f397.mail.yahoo.com  | 135    | 4.97%    |
| gr.mc262.mail.yahoo.com | 73     | 2.69%    |