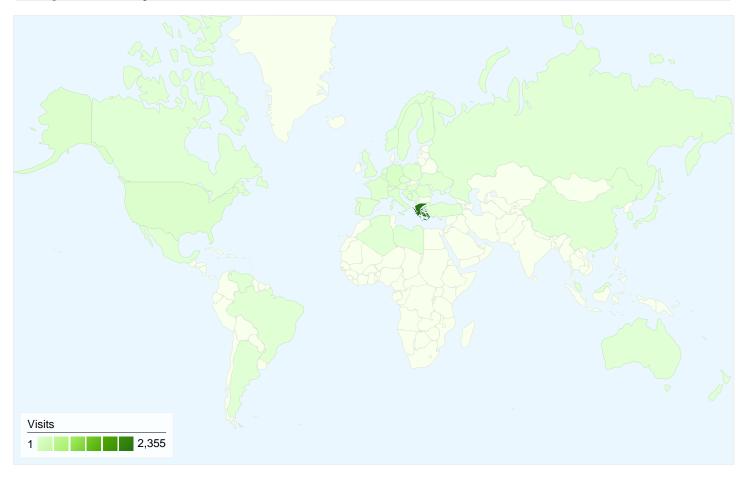

# 2,718 visits came from 43 countries/territories

| Site Usage                            |                                                  |                         |                 |                                                        |                                      |             |
|---------------------------------------|--------------------------------------------------|-------------------------|-----------------|--------------------------------------------------------|--------------------------------------|-------------|
| Visits 2,718 % of Site Total: 100.00% | Pages/Visit<br>7.96<br>Site Avg:<br>7.96 (0.00%) | <b>00:09:</b> Site Avg: | e on Site<br>47 | % New Visits<br>26.67%<br>Site Avg:<br>14.31% (86.38%) | <b>Bounce</b> 29.32 Site Avg: 29.32% | 2%          |
| Country/Territory                     |                                                  | Visits                  | Pages/Visit     | Avg. Time on<br>Site                                   | % New Visits                         | Bounce Rate |
| Greece                                |                                                  | 2,355                   | 8.60            | 00:10:23                                               | 21.40%                               | 25.77%      |
| Germany                               |                                                  | 88                      | 2.51            | 00:01:40                                               | 28.41%                               | 67.05%      |
| United States                         |                                                  | 57                      | 3.09            | 00:01:49                                               | 73.68%                               | 59.65%      |
| Italy                                 |                                                  | 33                      | 6.42            | 00:11:23                                               | 30.30%                               | 36.36%      |
| France                                |                                                  | 23                      | 2.61            | 00:00:41                                               | 78.26%                               | 56.52%      |
| Cyprus                                |                                                  | 17                      | 7.59            | 00:12:08                                               | 35.29%                               | 11.76%      |
| Belgium                               |                                                  | 15                      | 14.07           | 00:07:18                                               | 80.00%                               | 20.00%      |
| United Kingdom                        |                                                  | 12                      | 2.00            | 00:00:14                                               | 83.33%                               | 83.33%      |
| Hungary                               |                                                  | 10                      | 1.70            | 00:00:15                                               | 90.00%                               | 60.00%      |
| Poland                                |                                                  | 9                       | 3.67            | 00:01:12                                               | 100.00%                              | 66.67%      |