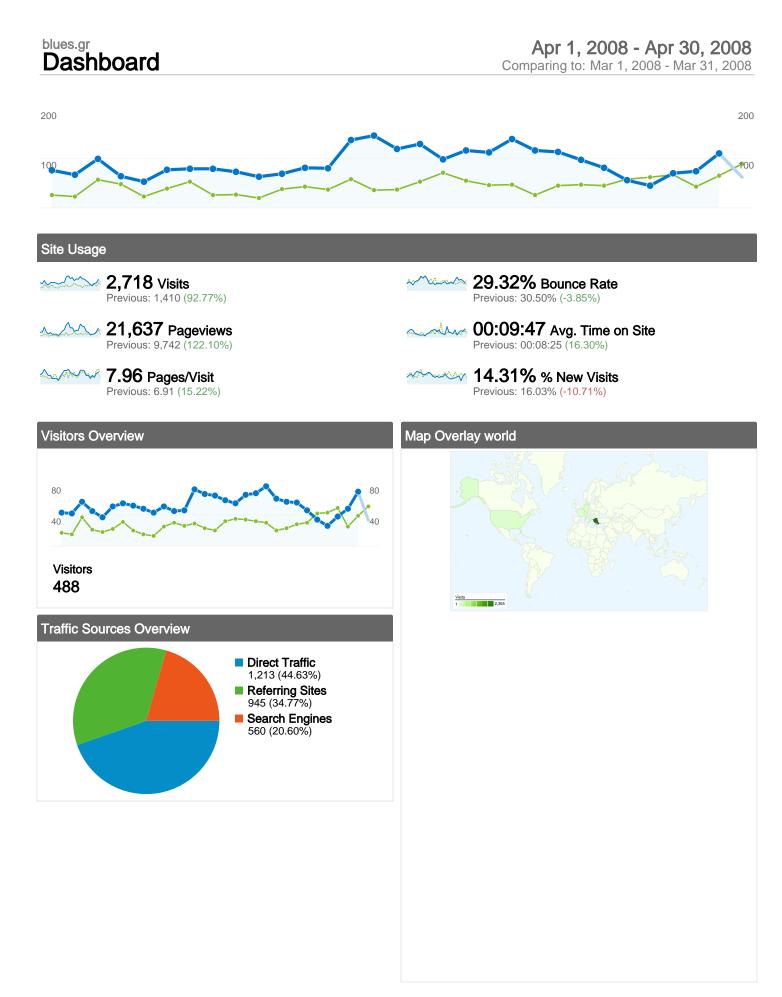

### 488 people visited this site

| *****    | <b>2,718 Visits</b><br>Previous: 1,410 (92.77%)               |
|----------|---------------------------------------------------------------|
| ******   | <b>488</b> Absolute Unique Visitors<br>Previous: 290 (68.28%) |
| <u>.</u> | <b>21,637</b> Pageviews<br>Previous: 9,742 (122.10%)          |
|          | 7.96 Average Pageviews<br>Previous: 6.91 (15.22%)             |
|          | <b>00:09:47 Time on Site</b><br>Previous: 00:08:25 (16.30%)   |
| to March | <b>29.32% Bounce Rate</b><br>Previous: 30.50% (-3.85%)        |

27.04% New Visits Previous: 29.86% (-9.43%)