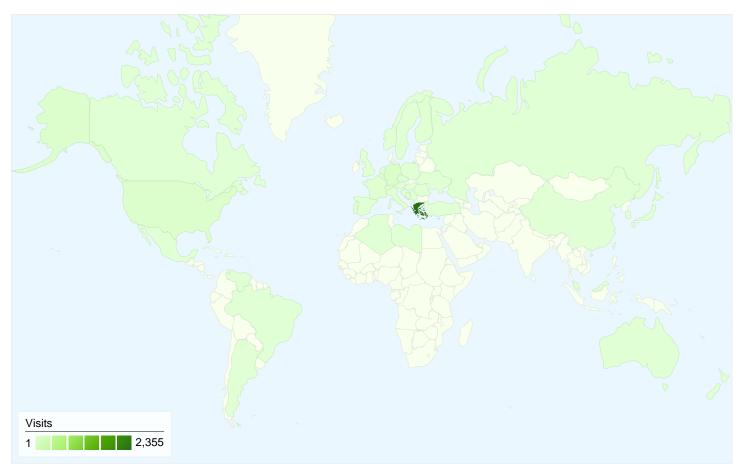

# Map Overlay

### 2,718 visits came from 43 countries/territories

| Visits<br>2,718<br>Previous:<br>1,410 (92.77%) | Pages/Visit<br>7.96<br>Previous:<br>6.91 (15.22%) | 00:09:47 |             | % New Visits<br>26.67%<br>Previous:<br>31.28% (-14.72%) | <b>29.32</b><br>Previous: | Bounce Rate<br>29.32%<br>Previous:<br>30.50% (-3.85%) |  |
|------------------------------------------------|---------------------------------------------------|----------|-------------|---------------------------------------------------------|---------------------------|-------------------------------------------------------|--|
| Country/Territory                              |                                                   | Visits   | Pages/Visit | Avg. Time on<br>Site                                    | % New Visits              | Bounce Rate                                           |  |
| Greece                                         |                                                   |          |             |                                                         |                           |                                                       |  |
| Mar 1, 2008 - Mar 31,                          | 2008                                              | 1,331    | 7.01        | 00:08:42                                                | 29.75%                    | 29.08%                                                |  |
| Apr 1, 2008 - Apr 30,                          | 2008                                              | 2,355    | 8.60        | 00:10:23                                                | 21.40%                    | 25.77%                                                |  |
| % Change                                       |                                                   | 76.93%   | 22.70%      | 19.38%                                                  | -28.07%                   | -11.35%                                               |  |
| Germany                                        |                                                   |          |             |                                                         |                           |                                                       |  |
| Mar 1, 2008 - Mar 31,                          | 2008                                              | 41       | 7.76        | 00:06:02                                                | 31.71%                    | 46.34%                                                |  |
| Apr 1, 2008 - Apr 30,                          | 2008                                              | 88       | 2.51        | 00:01:40                                                | 28.41%                    | 67.05%                                                |  |
| % Change                                       |                                                   | 114.63%  | -67.62%     | -72.27%                                                 | -10.40%                   | 44.68%                                                |  |
| United States                                  |                                                   |          |             |                                                         |                           |                                                       |  |
| Mar 1, 2008 - Mar 31,                          | 2008                                              | 13       | 3.08        | 00:01:55                                                | 92.31%                    | 53.85%                                                |  |