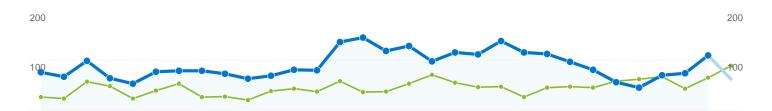

### 488 people visited this site

| *****    | <b>2,718 Visits</b><br>Previous: 1,410 (92.77%)               |
|----------|---------------------------------------------------------------|
| ******   | <b>488</b> Absolute Unique Visitors<br>Previous: 290 (68.28%) |
| <u>.</u> | <b>21,637</b> Pageviews<br>Previous: 9,742 (122.10%)          |
|          | 7.96 Average Pageviews<br>Previous: 6.91 (15.22%)             |
|          | <b>00:09:47 Time on Site</b><br>Previous: 00:08:25 (16.30%)   |
| to March | <b>29.32% Bounce Rate</b><br>Previous: 30.50% (-3.85%)        |