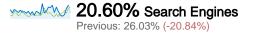

### All traffic sources sent a total of 2,718 visits

Active 34.77% Referring Sites Previous: 38.30% (-9.22%)