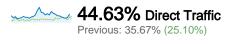

### **Top Traffic Sources**

| Sources                            | Visits  | % visits | Keywords                   | Visits       | % visits |
|------------------------------------|---------|----------|----------------------------|--------------|----------|
| (direct) ((none))                  |         |          | blues.gr                   |              |          |
| Mar 1, 2008 - Mar 31, 2008         | 503     | 35.67%   | Mar 1, 2008 - Mar 31, 2008 | 60           | 16.35%   |
| Apr 1, 2008 - Apr 30, 2008         | 1,213   | 44.63%   | Apr 1, 2008 - Apr 30, 2008 | 245          | 43.75%   |
| % Change                           | 141.15% | 141.15%  | % Change                   | 308.33%      | 308.33%  |
| google (organic)                   |         |          | blues                      |              |          |
| Mar 1, 2008 - Mar 31, 2008         | 359     | 25.46%   | Mar 1, 2008 - Mar 31, 2008 | 78           | 21.25%   |
| Apr 1, 2008 - Apr 30, 2008         | 555     | 20.42%   | Apr 1, 2008 - Apr 30, 2008 | 68           | 12.14%   |
| % Change                           | 54.60%  | 54.60%   | % Change                   | -12.82%      | -12.82%  |
| bandit59.blogspot.com (referral)   |         |          | blues gr                   |              |          |
| Mar 1, 2008 - Mar 31, 2008         | 0       | 0.00%    | Mar 1, 2008 - Mar 31, 2008 | 2            | 0.54%    |
| Apr 1, 2008 - Apr 30, 2008         | 183     | 6.73%    | Apr 1, 2008 - Apr 30, 2008 | 15           | 2.68%    |
| % Change                           | 0.00%   | 0.00%    | % Change                   | 650.00%      | 650.00%  |
| us.f397.mail.yahoo.com (referral)  |         |          | www.blues.gr               |              |          |
| Mar 1, 2008 - Mar 31, 2008         | 104     | 7.38%    | Mar 1, 2008 - Mar 31, 2008 | 2            | 0.54%    |
| Apr 1, 2008 - Apr 30, 2008         | 135     | 4.97%    | Apr 1, 2008 - Apr 30, 2008 | 12           | 2.14%    |
| % Change                           | 29.81%  | 29.81%   | % Change                   | 500.00%      | 500.00%  |
| gr.mc262.mail.yahoo.com (referral) |         |          | blues+%ce%a0%ce%91%ce%a4   | %ce%a1%ce%91 |          |
| Mar 1, 2008 - Mar 31, 2008         | 0       | 0.00%    | Mar 1, 2008 - Mar 31, 2008 | 0            | 0.00%    |