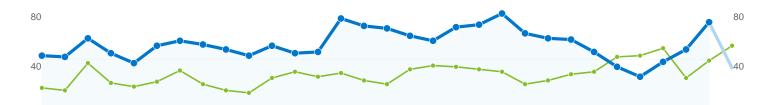

### 2,718 visits came from 43 countries/territories

| Visits<br>2,718<br>Previous:<br>1,410 (92.77%) | Pages/Visit<br>7.96<br>Previous:<br>6.91 (15.22%) | 00:09:47 |             | % New Visits<br>26.67%<br>Previous:<br>31.28% (-14.72%) | <b>29.32</b><br>Previous: | Bounce Rate<br>29.32%<br>Previous:<br>30.50% (-3.85%) |  |
|------------------------------------------------|---------------------------------------------------|----------|-------------|---------------------------------------------------------|---------------------------|-------------------------------------------------------|--|
| Country/Territory                              |                                                   | Visits   | Pages/Visit | Avg. Time on<br>Site                                    | % New Visits              | Bounce Rate                                           |  |
| Greece                                         |                                                   |          |             |                                                         |                           |                                                       |  |
| Mar 1, 2008 - Mar 31,                          | 2008                                              | 1,331    | 7.01        | 00:08:42                                                | 29.75%                    | 29.08%                                                |  |
| Apr 1, 2008 - Apr 30,                          | 2008                                              | 2,355    | 8.60        | 00:10:23                                                | 21.40%                    | 25.77%                                                |  |
| % Change                                       |                                                   | 76.93%   | 22.70%      | 19.38%                                                  | -28.07%                   | -11.35%                                               |  |
| Germany                                        |                                                   |          |             |                                                         |                           |                                                       |  |
| Mar 1, 2008 - Mar 31,                          | 2008                                              | 41       | 7.76        | 00:06:02                                                | 31.71%                    | 46.34%                                                |  |
| Apr 1, 2008 - Apr 30,                          | 2008                                              | 88       | 2.51        | 00:01:40                                                | 28.41%                    | 67.05%                                                |  |
| % Change                                       |                                                   | 114.63%  | -67.62%     | -72.27%                                                 | -10.40%                   | 44.68%                                                |  |
| United States                                  |                                                   |          |             |                                                         |                           |                                                       |  |
| Mar 1, 2008 - Mar 31,                          | 2008                                              | 13       | 3.08        | 00:01:55                                                | 92.31%                    | 53.85%                                                |  |