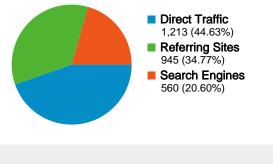

### All traffic sources sent a total of 2,718 visits

Active 34.77% Referring Sites Previous: 38.30% (-9.22%)

### **Top Traffic Sources**

| Sources                            | Visits  | % visits | Keywords                   | Visits       | % visits |
|------------------------------------|---------|----------|----------------------------|--------------|----------|
| (direct) ((none))                  |         |          | blues.gr                   |              |          |
| Mar 1, 2008 - Mar 31, 2008         | 503     | 35.67%   | Mar 1, 2008 - Mar 31, 2008 | 60           | 16.35%   |
| Apr 1, 2008 - Apr 30, 2008         | 1,213   | 44.63%   | Apr 1, 2008 - Apr 30, 2008 | 245          | 43.75%   |
| % Change                           | 141.15% | 141.15%  | % Change                   | 308.33%      | 308.33%  |
| google (organic)                   |         |          | blues                      |              |          |
| Mar 1, 2008 - Mar 31, 2008         | 359     | 25.46%   | Mar 1, 2008 - Mar 31, 2008 | 78           | 21.25%   |
| Apr 1, 2008 - Apr 30, 2008         | 555     | 20.42%   | Apr 1, 2008 - Apr 30, 2008 | 68           | 12.14%   |
| % Change                           | 54.60%  | 54.60%   | % Change                   | -12.82%      | -12.82%  |
| bandit59.blogspot.com (referral)   |         |          | blues gr                   |              |          |
| Mar 1, 2008 - Mar 31, 2008         | 0       | 0.00%    | Mar 1, 2008 - Mar 31, 2008 | 2            | 0.54%    |
| Apr 1, 2008 - Apr 30, 2008         | 183     | 6.73%    | Apr 1, 2008 - Apr 30, 2008 | 15           | 2.68%    |
| % Change                           | 0.00%   | 0.00%    | % Change                   | 650.00%      | 650.00%  |
| us.f397.mail.yahoo.com (referral)  |         |          | www.blues.gr               |              |          |
| Mar 1, 2008 - Mar 31, 2008         | 104     | 7.38%    | Mar 1, 2008 - Mar 31, 2008 | 2            | 0.54%    |
| Apr 1, 2008 - Apr 30, 2008         | 135     | 4.97%    | Apr 1, 2008 - Apr 30, 2008 | 12           | 2.14%    |
| % Change                           | 29.81%  | 29.81%   | % Change                   | 500.00%      | 500.00%  |
| gr.mc262.mail.yahoo.com (referral) |         |          | blues+%ce%a0%ce%91%ce%a4   | %ce%a1%ce%91 |          |
| Mar 1, 2008 - Mar 31, 2008         | 0       | 0.00%    | Mar 1, 2008 - Mar 31, 2008 | 0            | 0.00%    |