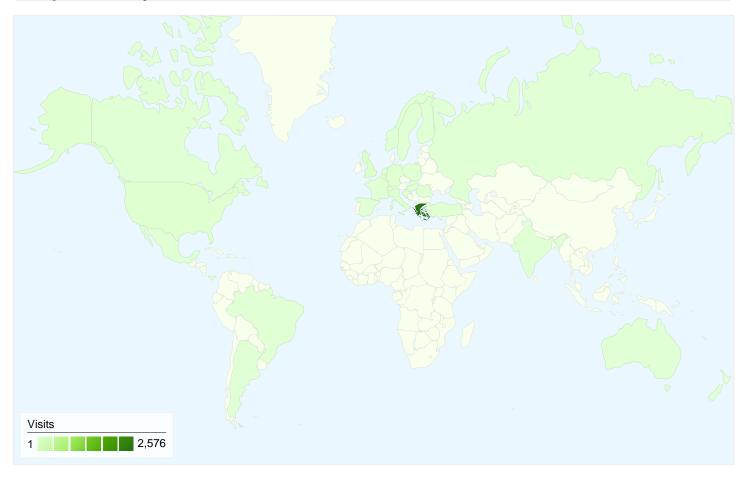

# 2,820 visits came from 30 countries/territories

| Site Usage                            |                                                  |                         |                            |                                                        |                                      |             |
|---------------------------------------|--------------------------------------------------|-------------------------|----------------------------|--------------------------------------------------------|--------------------------------------|-------------|
| Visits 2,820 % of Site Total: 100.00% | Pages/Visit<br>6.35<br>Site Avg:<br>6.35 (0.00%) | <b>00:06:</b> Site Avg: | e on Site<br>15<br>(0.00%) | % New Visits<br>26.17%<br>Site Avg:<br>26.35% (-0.67%) | <b>Bounce 32.55</b> Site Avg: 32.55% | 5%          |
| Country/Territory                     |                                                  | Visits                  | Pages/Visit                | Avg. Time on<br>Site                                   | % New Visits                         | Bounce Rate |
| Greece                                |                                                  | 2,576                   | 6.53                       | 00:06:19                                               | 23.68%                               | 31.75%      |
| United Kingdom                        |                                                  | 71                      | 5.04                       | 00:03:53                                               | 11.27%                               | 32.39%      |
| Italy                                 |                                                  | 40                      | 6.10                       | 00:05:54                                               | 62.50%                               | 17.50%      |
| United States                         |                                                  | 28                      | 3.14                       | 00:02:12                                               | 82.14%                               | 67.86%      |
| Germany                               |                                                  | 28                      | 2.36                       | 00:01:25                                               | 50.00%                               | 57.14%      |
| Cyprus                                |                                                  | 16                      | 4.00                       | 00:04:16                                               | 31.25%                               | 37.50%      |
| France                                |                                                  | 8                       | 2.00                       | 00:00:29                                               | 87.50%                               | 62.50%      |
| Netherlands                           |                                                  | 8                       | 1.25                       | 00:00:11                                               | 100.00%                              | 75.00%      |
| Belgium                               |                                                  | 5                       | 18.00                      | 00:06:53                                               | 100.00%                              | 20.00%      |
| Spain                                 |                                                  | 5                       | 3.20                       | 00:01:10                                               | 80.00%                               | 20.00%      |