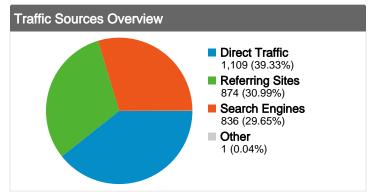

### All traffic sources sent a total of 2,820 visits

30.99% Referring Sites

29.65% Search Engines

## **Top Traffic Sources**

| Sources                | Visits | % visits |
|------------------------|--------|----------|
| (direct) ((none))      | 1,109  | 39.33%   |
| google (organic)       | 832    | 29.50%   |
| us.f397.mail.yahoo.com | 83     | 2.94%    |
| bluesgr.uservoice.com  | 61     | 2.16%    |
| us.mg1.mail.yahoo.com  | 61     | 2.16%    |