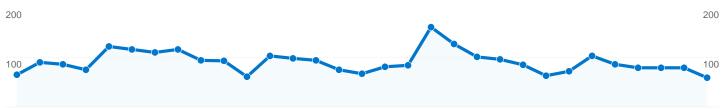

#### Site Usage

**2,820** Visits

**17,902** Pageviews

6.35 Pages/Visit

00:06:15 Avg. Time on Site

26.35% % New Visits

| Map Overlay world |
|-------------------|
|                   |
| Visits 1 2,576    |

| Content Overview             |           |             |
|------------------------------|-----------|-------------|
| Pages                        | Pageviews | % Pageviews |
| 1                            | 3,880     | 21.67%      |
| /profiles/friend/list        | 641       | 3.58%       |
| /forum                       | 280       | 1.56%       |
| /photo                       | 271       | 1.51%       |
| /profiles/friend/list?page=2 | 237       | 1.32%       |

# 2,820 visits came from 30 countries/territories

| Site Usage                            |                                                  |                         |                            |                                                        |                                      |             |
|---------------------------------------|--------------------------------------------------|-------------------------|----------------------------|--------------------------------------------------------|--------------------------------------|-------------|
| Visits 2,820 % of Site Total: 100.00% | Pages/Visit<br>6.35<br>Site Avg:<br>6.35 (0.00%) | <b>00:06:</b> Site Avg: | e on Site<br>15<br>(0.00%) | % New Visits<br>26.17%<br>Site Avg:<br>26.35% (-0.67%) | <b>Bounce 32.55</b> Site Avg: 32.55% | 5%          |
| Country/Territory                     |                                                  | Visits                  | Pages/Visit                | Avg. Time on<br>Site                                   | % New Visits                         | Bounce Rate |
| Greece                                |                                                  | 2,576                   | 6.53                       | 00:06:19                                               | 23.68%                               | 31.75%      |
| United Kingdom                        |                                                  | 71                      | 5.04                       | 00:03:53                                               | 11.27%                               | 32.39%      |
| Italy                                 |                                                  | 40                      | 6.10                       | 00:05:54                                               | 62.50%                               | 17.50%      |
| United States                         |                                                  | 28                      | 3.14                       | 00:02:12                                               | 82.14%                               | 67.86%      |
| Germany                               |                                                  | 28                      | 2.36                       | 00:01:25                                               | 50.00%                               | 57.14%      |
| Cyprus                                |                                                  | 16                      | 4.00                       | 00:04:16                                               | 31.25%                               | 37.50%      |
| France                                |                                                  | 8                       | 2.00                       | 00:00:29                                               | 87.50%                               | 62.50%      |
| Netherlands                           |                                                  | 8                       | 1.25                       | 00:00:11                                               | 100.00%                              | 75.00%      |
| Belgium                               |                                                  | 5                       | 18.00                      | 00:06:53                                               | 100.00%                              | 20.00%      |
| Spain                                 |                                                  | 5                       | 3.20                       | 00:01:10                                               | 80.00%                               | 20.00%      |