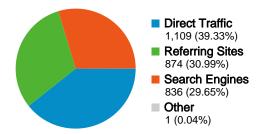

### All traffic sources sent a total of 2,820 visits

30.99% Referring Sites

29.65% Search Engines

## **Top Traffic Sources**

| Sources                | Visits | % visits |
|------------------------|--------|----------|
| (direct) ((none))      | 1,109  | 39.33%   |
| google (organic)       | 832    | 29.50%   |
| us.f397.mail.yahoo.com | 83     | 2.94%    |
| bluesgr.uservoice.com  | 61     | 2.16%    |
| us.mg1.mail.yahoo.com  | 61     | 2.16%    |