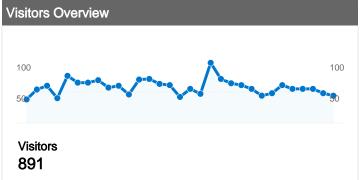

## 891 people visited this site

**2,820** Visits

891 Absolute Unique Visitors

**17,902** Pageviews

6.35 Average Pageviews

00:06:15 Time on Site

32.55% Bounce Rate

**26.67%** New Visits