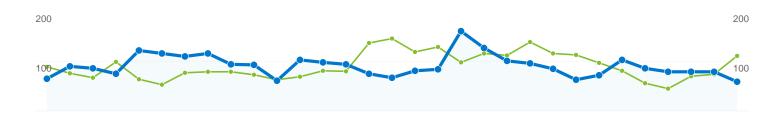

### 891 people visited this site

**2,820** Visits

Previous: 2,808 (0.43%)

891 Absolute Unique Visitors

Previous: 845 (5.44%)

**17,902 Pageviews** Previous: 22,439 (-20.22%)

4.35 Average Pageviews

Previous: 7.99 (-20.56%)

### All traffic sources sent a total of 2,820 visits

39.33% Direct Traffic

Previous: 44.37% (-11.37%)

**30.99% Referring Sites** Previous: 34.62% (-10.46%)

29.65% Search Engines

Previous: 21.01% (41.09%)