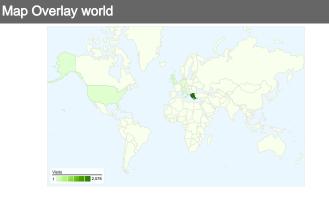

# 2,820 visits came from 30 countries/territories

| Visits                                      | Pages/Visit                          | Avg. Time on Site |             | % New Visits                            | Bounce                 | Bounce Rate                             |  |
|---------------------------------------------|--------------------------------------|-------------------|-------------|-----------------------------------------|------------------------|-----------------------------------------|--|
| <b>2,820</b> Previous: <b>2,808</b> (0.43%) | <b>6.35</b> Previous: 7.99 (-20.56%) | 00:06:15          |             | <b>26.17%</b> Previous: 26.42% (-0.96%) | <b>32.55</b> Previous: | <b>32.55%</b> Previous: 29.24% (11.34%) |  |
| Country/Territory                           |                                      | Visits            | Pages/Visit | Avg. Time on<br>Site                    | % New Visits           | Bounce Rate                             |  |
| Greece                                      |                                      |                   |             |                                         |                        |                                         |  |
| Mar 31, 2008 - Apr 3                        | 0, 2008                              | 2,440             | 8.62        | 00:10:22                                | 21.27%                 | 25.70%                                  |  |
| May 1, 2008 - May 3                         | 1, 2008                              | 2,576             | 6.53        | 00:06:19                                | 23.68%                 | 31.75%                                  |  |
| % Change                                    |                                      | 5.57%             | -24.24%     | -39.13%                                 | 11.33%                 | 23.57%                                  |  |
| United Kingdom                              |                                      |                   |             |                                         |                        |                                         |  |
| Mar 31, 2008 - Apr 3                        | 0, 2008                              | 12                | 2.00        | 00:00:14                                | 83.33%                 | 83.33%                                  |  |
| May 1, 2008 - May 3                         | 1, 2008                              | 71                | 5.04        | 00:03:53                                | 11.27%                 | 32.39%                                  |  |
| % Change                                    |                                      | 491.67%           | 152.11%     | 1,581.69%                               | -86.48%                | -61.13%                                 |  |
| Italy                                       |                                      |                   |             |                                         |                        |                                         |  |
| Mar 31, 2008 - Apr 3                        | 0, 2008                              | 33                | 6.42        | 00:11:23                                | 30.30%                 | 36.36%                                  |  |