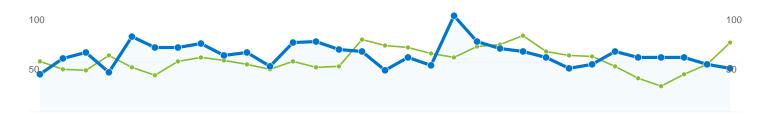

#### Site Usage

17,902 Pageviews

Previous: 22,439 (-20.22%)

Previous: 7.99 (-20.56%)

32.55% Bounce Rate

Previous: 29.24% (11.34%)

ACIAM 00:06:15 Avg. Time on Site

Previous: 00:09:46 (-36.06%)

### 891 people visited this site

**2,820** Visits

Previous: 2,808 (0.43%)

891 Absolute Unique Visitors

Previous: 845 (5.44%)

**17,902 Pageviews** Previous: 22,439 (-20.22%)

4.35 Average Pageviews

Previous: 7.99 (-20.56%)

00:06:15 Time on Site

Previous: 00:09:46 (-36.06%)

32.55% Bounce Rate

Previous: 29.24% (11.34%)

26.67% New Visits
Previous: 26.78% (-0.43%)