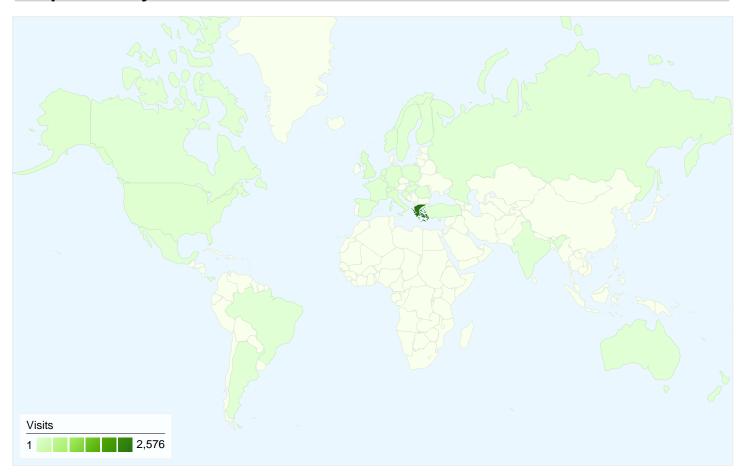

# 2,820 visits came from 30 countries/territories

| Visits                                      | Pages/Visit                          | Avg. Time on Site |             | % New Visits                            | Bounce                 | Bounce Rate                             |  |
|---------------------------------------------|--------------------------------------|-------------------|-------------|-----------------------------------------|------------------------|-----------------------------------------|--|
| <b>2,820</b> Previous: <b>2,808</b> (0.43%) | <b>6.35</b> Previous: 7.99 (-20.56%) | 00:06:15          |             | <b>26.17%</b> Previous: 26.42% (-0.96%) | <b>32.55</b> Previous: | <b>32.55%</b> Previous: 29.24% (11.34%) |  |
| Country/Territory                           |                                      | Visits            | Pages/Visit | Avg. Time on<br>Site                    | % New Visits           | Bounce Rate                             |  |
| Greece                                      |                                      |                   |             |                                         |                        |                                         |  |
| Mar 31, 2008 - Apr 3                        | 0, 2008                              | 2,440             | 8.62        | 00:10:22                                | 21.27%                 | 25.70%                                  |  |
| May 1, 2008 - May 3                         | 1, 2008                              | 2,576             | 6.53        | 00:06:19                                | 23.68%                 | 31.75%                                  |  |
| % Change                                    |                                      | 5.57%             | -24.24%     | -39.13%                                 | 11.33%                 | 23.57%                                  |  |
| United Kingdom                              |                                      |                   |             |                                         |                        |                                         |  |
| Mar 31, 2008 - Apr 3                        | 0, 2008                              | 12                | 2.00        | 00:00:14                                | 83.33%                 | 83.33%                                  |  |
| May 1, 2008 - May 3                         | 1, 2008                              | 71                | 5.04        | 00:03:53                                | 11.27%                 | 32.39%                                  |  |
| % Change                                    |                                      | 491.67%           | 152.11%     | 1,581.69%                               | -86.48%                | -61.13%                                 |  |
| Italy                                       |                                      |                   |             |                                         |                        |                                         |  |
| Mar 31, 2008 - Apr 3                        | 0, 2008                              | 33                | 6.42        | 00:11:23                                | 30.30%                 | 36.36%                                  |  |