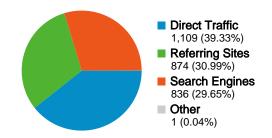

### All traffic sources sent a total of 2,820 visits

39.33% Direct Traffic

Previous: 44.37% (-11.37%)

**30.99% Referring Sites** Previous: 34.62% (-10.46%)

29.65% Search Engines

Previous: 21.01% (41.09%)