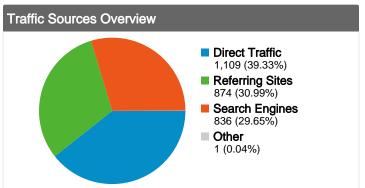

### All traffic sources sent a total of 2,820 visits

39.33% Direct Traffic

Previous: 44.37% (-11.37%)

**30.99% Referring Sites** Previous: 34.62% (-10.46%)

29.65% Search Engines

Previous: 21.01% (41.09%)

## **Top Traffic Sources**

| Sources                           | Visits  | % visits | Keywords                    | Visits  | % visits |
|-----------------------------------|---------|----------|-----------------------------|---------|----------|
| (direct) ((none))                 |         |          | blues.gr                    |         |          |
| Mar 31, 2008 - Apr 30, 2008       | 1,246   | 44.37%   | Mar 31, 2008 - Apr 30, 2008 | 254     | 43.05%   |
| May 1, 2008 - May 31, 2008        | 1,109   | 39.33%   | May 1, 2008 - May 31, 2008  | 199     | 23.80%   |
| % Change                          | -11.00% | -11.00%  | % Change                    | -21.65% | -21.65%  |
| google (organic)                  |         |          | blues gr                    |         |          |
| Mar 31, 2008 - Apr 30, 2008       | 585     | 20.83%   | Mar 31, 2008 - Apr 30, 2008 | 15      | 2.54%    |
| May 1, 2008 - May 31, 2008        | 832     | 29.50%   | May 1, 2008 - May 31, 2008  | 137     | 16.39%   |
| % Change                          | 42.22%  | 42.22%   | % Change                    | 813.33% | 813.33%  |
| us.f397.mail.yahoo.com (referral) |         |          | blues                       |         |          |
| Mar 31, 2008 - Apr 30, 2008       | 139     | 4.95%    | Mar 31, 2008 - Apr 30, 2008 | 72      | 12.20%   |
| May 1, 2008 - May 31, 2008        | 83      | 2.94%    | May 1, 2008 - May 31, 2008  | 136     | 16.27%   |
| % Change                          | -40.29% | -40.29%  | % Change                    | 88.89%  | 88.89%   |
| bluesgr.uservoice.com (referral)  |         |          | www.blues.gr                |         |          |
| Mar 31, 2008 - Apr 30, 2008       | 0       | 0.00%    | Mar 31, 2008 - Apr 30, 2008 | 12      | 2.03%    |
| May 1, 2008 - May 31, 2008        | 61      | 2.16%    | May 1, 2008 - May 31, 2008  | 56      | 6.70%    |
| % Change                          | 0.00%   | 0.00%    | % Change                    | 366.67% | 366.67%  |
| us.mg1.mail.yahoo.com (referral)  |         |          | boris voutsinos myspace     |         |          |
| Mar 31, 2008 - Apr 30, 2008       | 31      | 1.10%    | Mar 31, 2008 - Apr 30, 2008 | 0       | 0.00%    |