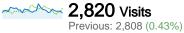

### 891 people visited this site

**2,820** Visits

Previous: 2,808 (0.43%)

891 Absolute Unique Visitors

Previous: 845 (5.44%)

**17,902 Pageviews** Previous: 22,439 (-20.22%)

4.35 Average Pageviews

Previous: 7.99 (-20.56%)