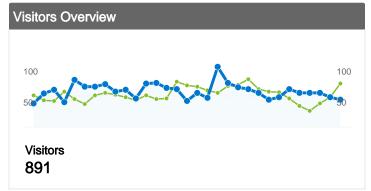

### 891 people visited this site

**2,820** Visits

Previous: 2,808 (0.43%)

891 Absolute Unique Visitors

Previous: 845 (5.44%)

**17,902 Pageviews** Previous: 22,439 (-20.22%)

4.35 Average Pageviews

Previous: 7.99 (-20.56%)