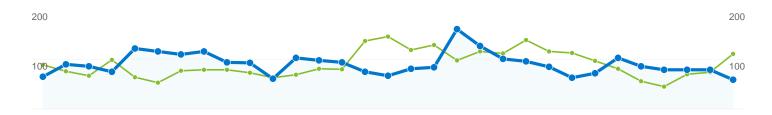

# 2,820 visits came from 30 countries/territories

| Visits                                      | Pages/Visit                          | Avg. Time on Site |             | % New Visits                            | Bounce                 | Bounce Rate                             |  |
|---------------------------------------------|--------------------------------------|-------------------|-------------|-----------------------------------------|------------------------|-----------------------------------------|--|
| <b>2,820</b> Previous: <b>2,808</b> (0.43%) | <b>6.35</b> Previous: 7.99 (-20.56%) | 00:06:15          |             | <b>26.17%</b> Previous: 26.42% (-0.96%) | <b>32.55</b> Previous: | <b>32.55%</b> Previous: 29.24% (11.34%) |  |
| Country/Territory                           |                                      | Visits            | Pages/Visit | Avg. Time on<br>Site                    | % New Visits           | Bounce Rate                             |  |
| Greece                                      |                                      |                   |             |                                         |                        |                                         |  |
| Mar 31, 2008 - Apr 3                        | 0, 2008                              | 2,440             | 8.62        | 00:10:22                                | 21.27%                 | 25.70%                                  |  |
| May 1, 2008 - May 3                         | 1, 2008                              | 2,576             | 6.53        | 00:06:19                                | 23.68%                 | 31.75%                                  |  |
| % Change                                    |                                      | 5.57%             | -24.24%     | -39.13%                                 | 11.33%                 | 23.57%                                  |  |
| United Kingdom                              |                                      |                   |             |                                         |                        |                                         |  |
| Mar 31, 2008 - Apr 3                        | 0, 2008                              | 12                | 2.00        | 00:00:14                                | 83.33%                 | 83.33%                                  |  |
| May 1, 2008 - May 3                         | 1, 2008                              | 71                | 5.04        | 00:03:53                                | 11.27%                 | 32.39%                                  |  |
| % Change                                    |                                      | 491.67%           | 152.11%     | 1,581.69%                               | -86.48%                | -61.13%                                 |  |
| Italy                                       |                                      |                   |             |                                         |                        |                                         |  |
| Mar 31, 2008 - Apr 3                        | 0, 2008                              | 33                | 6.42        | 00:11:23                                | 30.30%                 | 36.36%                                  |  |