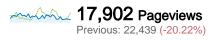

#### Site Usage

17,902 Pageviews

Previous: 22,439 (-20.22%)

Previous: 7.99 (-20.56%)

32.55% Bounce Rate

Previous: 29.24% (11.34%)

ACIAM 00:06:15 Avg. Time on Site

Previous: 00:09:46 (-36.06%)

### 891 people visited this site

**2,820** Visits

Previous: 2,808 (0.43%)

891 Absolute Unique Visitors

Previous: 845 (5.44%)

**17,902 Pageviews** Previous: 22,439 (-20.22%)

4.35 Average Pageviews

Previous: 7.99 (-20.56%)